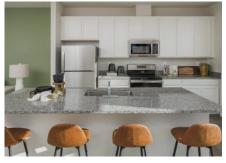

## 63 Arsberg Drive, Charles Town, WV 25414 \$336,090 3 Beds | 2 Baths | 2 Half Baths | 3 Levels | 1 Garage | 1,922 Sq Ft

Three level finished levels!! Everything's Included : Finished rec room, 18x10 deck, sleek kitchen with granite countertops and GE stainless steel appliances, and GE washer and dryer! Enjoy spending time with family and friends on the main level with 9 foot ceilings, open floor plan, plank flooring and many windows opening to natural light. Spacious bedrooms, two full baths and two half baths. Don t wait - with just a few remaining townhomes, this one will go fast!