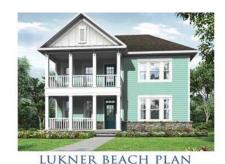

## **\$749,900 3** Beds | **2** Baths | **1** Half Bath | **2** Levels | **2** Garage | **2,661** Sq Ft

GATED COMMUNITY! Welcome Home to the Lukner Beach, a two-story, open-concept home in the Peninsula. The Lukner features a formal dining area and casual breakfast area, a great room with fireplace, first-floor owner's suite with bath, office, and a private outdoor living space. The second floor offers two spacious bedrooms with a shared bath, while the loft provides a separate living area, perfect for entertaining or relaxing. 4th Quarter Availability Don't delay -- schedule your tour now!