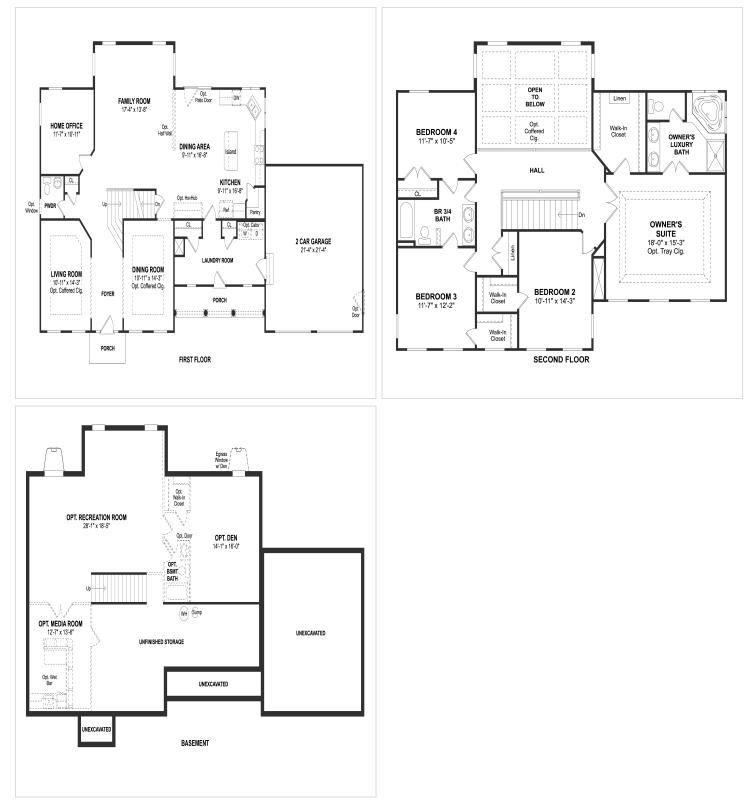

## Powered by newhomesguide.com



Base Price \$516,990

4 Beds | 2 Baths | 1 Half Bath | 2 Garage

## **About This Plan**

Dramatic and welcoming entrance foyer. Impressive two-story family room. Timeless brick design with an abundance of attractive windows. Formal living and dining room for all your get-togethers. Opulent owner's suite with large closet. Luxurious owner's bath with dual vanities.

## **About This Community**

Dramatic and welcoming entrance foyer . Impressive two-story family room . Timeless brick design with an abundance of attractive windows. Formal living and dining room for all your get-togethers. Opulent owner's suite with large closet. Luxurious owner's bath with dual vanities.



## Floorplans