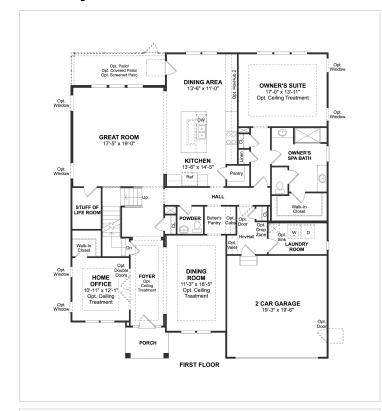

## **Floorplans**

## **About This Plan**

Front porch opening into grand foyer with adjoining office & dining room. Spacious kitchen design for meal prep & entertaining guests. Elegant two-story great room with soaring ceiling & second floor overlook. Secluded first floor owner s suite with bath. Dual sinks in the owner s bath. Convenient HovHall and laundry room access from 2-car garage.