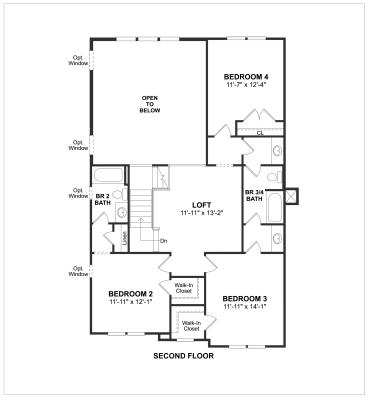

Half Bath | 2 Garage

## **About This Plan**

Front porch opening into grand foyer with adjoining office & dining room. Spacious kitchen design for meal prep & entertaining guests. Elegant two-story great room with soaring ceiling & second floor overlook. Secluded first floor owner s suite with bath. Dual sinks in the owner s bath. Convenient HovHall and laundry room access from 2-car garage.

## **About This Community**

Front porch opening into grand foyer with adjoining office & dining room. Spacious kitchen design for meal prep & entertaining guests. Elegant two-story great room with soaring ceiling & second floor overlook. Secluded first floor owner s suite with bath. Dual sinks in the owner s bath. Convenient HovHall and laundry room access from 2-car garage.



## **Floorplans**