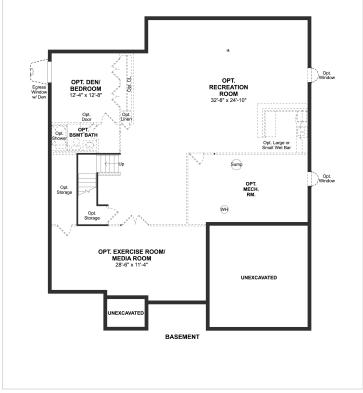

lf Bath | 2 Garage

## **About This Plan**

Front porch opening into grand foyer with adjoining office & dining room. Spacious kitchen design for meal prep & entertaining guests. Elegant two-story great room with soaring ceiling & second floor overlook. Secluded first floor owner s suite with bath. Dual sinks in the owner s bath. Convenient HovHall and laundry room access from 2-car garage.

## **About This Community**

Front porch opening into grand foyer with adjoining office & dining room. Spacious kitchen design for meal prep & entertaining guests. Elegant two-story great room with soaring ceiling & second floor overlook. Secluded first floor owner s suite with bath. Dual sinks in the owner s bath. Convenient HovHall and laundry room access from 2-car garage.



## **Floorplans**