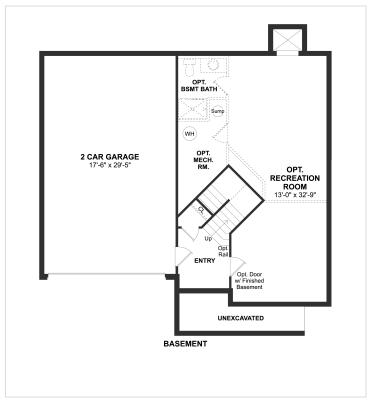

## **About This Plan**

Unique open foyer design for welcoming guests. Formal living room flowing into family room for entertaining. Spacious kitchen with pantry and adjacent dining area. Cozy family room, perfect for movie nights. Spacious owner's suite with large walk-in closet. Luxury owner's bath featuring dual sinks and linen closet. Second floor laundry room for convenience.

## **About This Community**

Unique open foyer design for welcoming guests. Formal living room flowing into family room for entertaining. Spacious kitchen with pantry and adjacent dining area. Cozy family room, perfect for movie nights. Spacious owner's suite with large walk-in closet. Luxury owner's bath featuring dual sinks and linen closet. Second floor laundry room for convenience.



## **Floorplans**