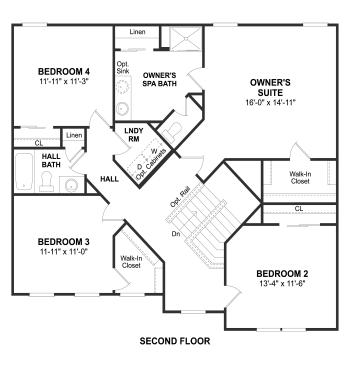

## **About This Plan**

Unique open foyer design for welcoming guests. Formal living room flowing into family room for entertaining. Spacious kitchen with pantry and adjacent dining area. Cozy family room, perfect for movie nights. Spacious owner's suite with large walk-in closet. Luxury owner's bath featuring dual sinks and linen closet. Second floor laundry room for convenience.

## **Floorplans**