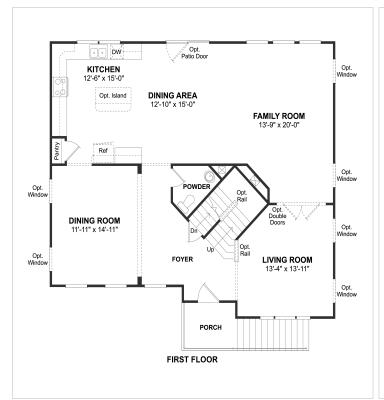

ge

## **About This Plan**

Unique open foyer design for welcoming guests. Formal living room flowing into family room for entertaining. Spacious kitchen with pantry and adjacent dining area. Cozy family room, perfect for movie nights. Spacious owner's suite with large walk-in closet. Luxury owner's bath featuring dual sinks and linen closet. Second floor laundry room for convenience.

## **About This Community**

Unique open foyer design for welcoming guests. Formal living room flowing into family room for entertaining. Spacious kitchen with pantry and adjacent dining area. Cozy family room, perfect for movie nights. Spacious owner's suite with large walk-in closet. Luxury owner's bath featuring dual sinks and linen closet. Second floor laundry room for convenience.



## **Floorplans**