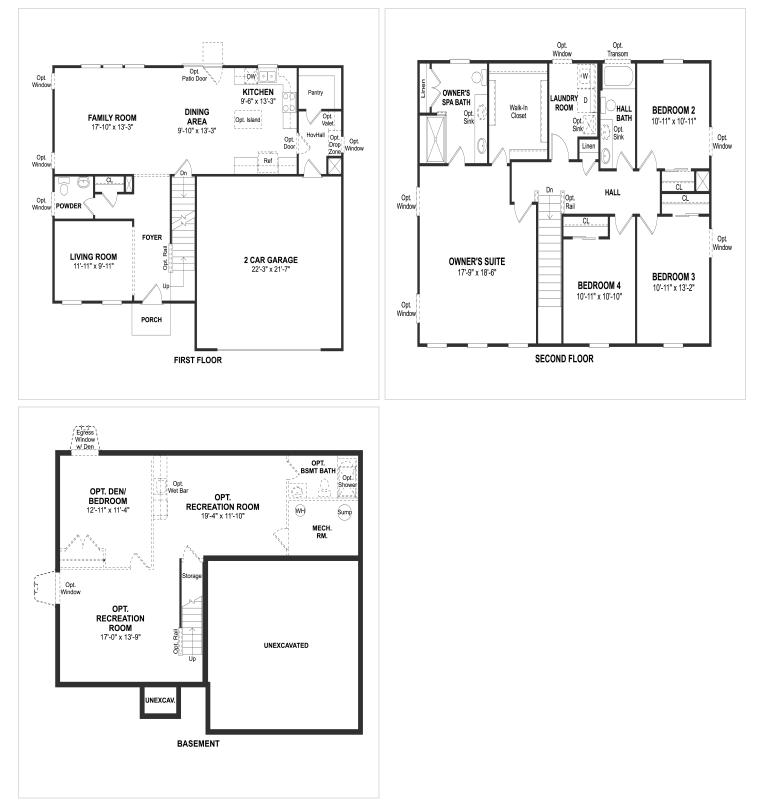

## Floorplans

## **About This Plan**

Formal living room perfect for gatherings. Large kitchen easily flows into dining area. Spacious HovHall entrance from 2 car garage. Inviting owner s suite with spa bath and walk-in closet. Practical and efficient second floor laundry.