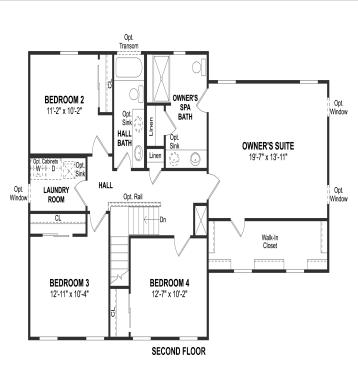

## **About This Plan**

Open kitchen flowing into great room perfect for the family. Inviting owner's suite with spa bath and double walk in closets. Practical and efficient second floor laundry. Hall bath with dual sinks convenient for secondary bedrooms. Spacious HovHall entrance form two-car garage.

## **Floorplans**