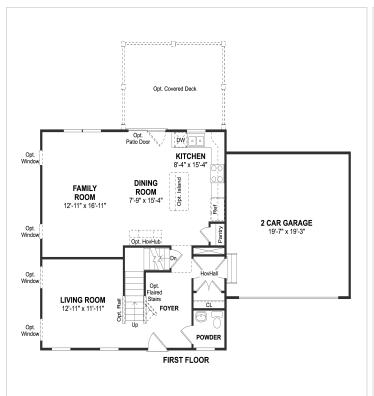

## Powered by newhomesguide.com







\$331,990

4 Beds | 2 Baths | 1 Half Bath | 2 Garage

## **About This Plan**

Open kitchen flowing into great room perfect for the family. Inviting owner's suite with spa bath and double walk in closets. Practical and efficient second floor laundry. Hall bath with dual sinks convenient for secondary bedrooms. Spacious HovHall entrance form two-car garage.

## **About This Community**

Open kitchen flowing into great room perfect for the family. Inviting owner s suite with spa bath and double walk in closets. Practical and efficient second floor laundry. Hall bath with dual sinks convenient for secondary bedrooms. Spacious HovHall entrance form two-car garage.



## **Floorplans**