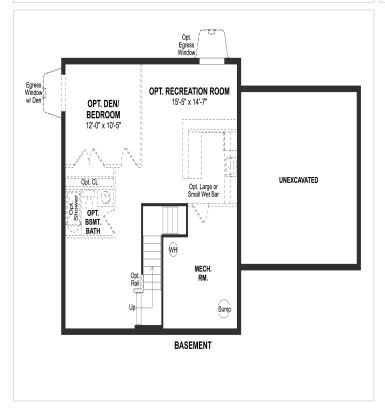

## Powered by newhomesguide.com







\$331,990

4 Beds | 2 Baths | 1 Half Bath | 2 Garage

## **About This Plan**

Open kitchen flowing into great room perfect for the family. Inviting owner's suite with spa bath and double walk in closets. Practical and efficient second floor laundry. Hall bath with dual sinks convenient for secondary bedrooms. Spacious HovHall entrance form two-car garage.

## **About This Community**

Open kitchen flowing into great room perfect for the family. Inviting owner s suite with spa bath and double walk in closets. Practical and efficient second floor laundry. Hall bath with dual sinks convenient for secondary bedrooms. Spacious HovHall entrance form two-car garage.



## **Floorplans**