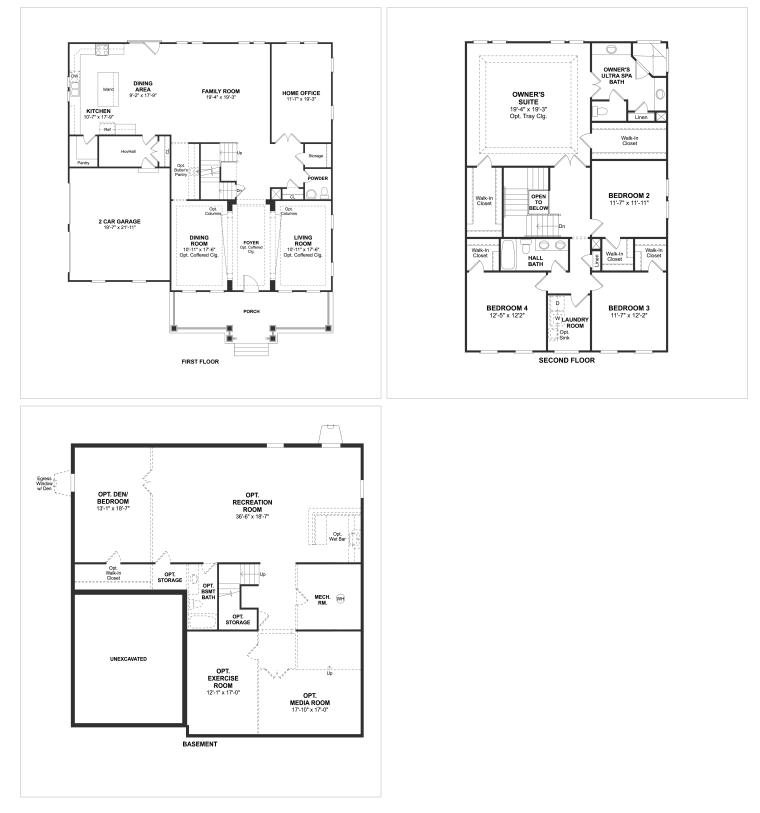

## **Floorplans**

## **About This Plan**

Entry foyer with formal dining and living room. Kitchen with dining area and center island flowing into family room. Large pantry for additional storage. Private home office perfect for telecommuting. Spacious owner s suite with dual walk in closets. Gorgeous owner s bath with split vanities. Convenient 2nd floor laundry. Spacious secondary bedrooms with walk-in closets. HovHall off 2-car garage for additional storage.