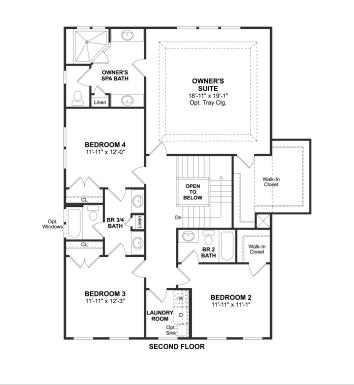

## **Floorplans**

## **About This Plan**

Welcoming front porch opens into grand foyer. Spacious family room flows seamlessly into dining area & gourmet kitchen. Convenient HovHall access from garage. Quiet first floor home office & sun-lit morning room. Luxurious owner s suite features walk-in closet & large shower. Open & airy basement offers an opt.. exercise room, full bath, & wet bar.