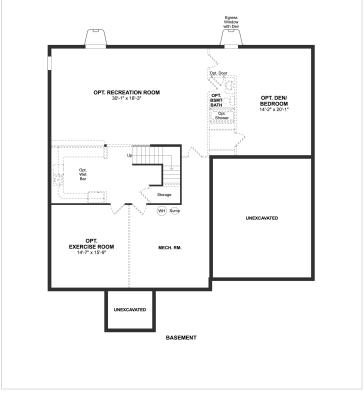

## **Floorplans**

## **About This Plan**

Welcoming front porch opens into grand foyer. Spacious family room flows seamlessly into dining area & gourmet kitchen. Convenient HovHall access from garage. Quiet first floor home office & sun-lit morning room. Luxurious owner s suite features walk-in closet & large shower. Open & airy basement offers an opt.. exercise room, full bath, & wet bar.