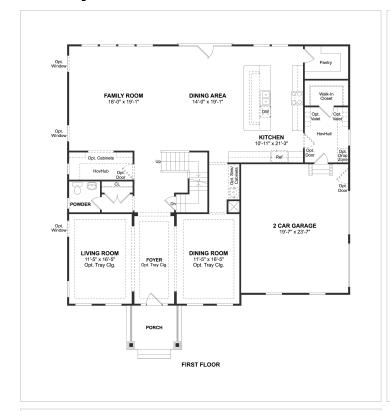

## **Floorplans**

## **About This Plan**

Welcoming front porch opens into grand foyer. Spacious family room flows seamlessly into dining area & gourmet kitchen. Convenient HovHall access from garage. Quiet first floor home office & sun-lit morning room. Luxurious owner s suite features walk-in closet & large shower. Open & airy basement offers an opt.. exercise room, full bath, & wet bar.