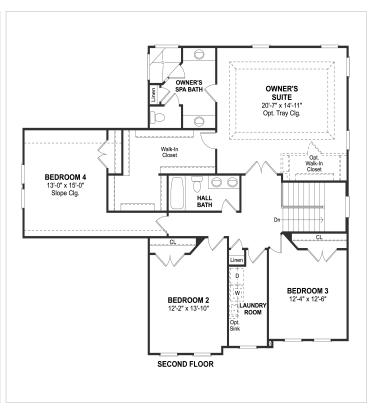

## **Floorplans**

## **About This Plan**

Welcoming grand foyer bordered by formal dining & living room. Luxurious kitchen opening into family room & dining area. Inviting owner s suite with spacious walk in closet & split vanity bath. Spacious HovHall from garage to main house to store outside gear. Conveniently located second floor laundry room. Open & airy basement with opt.. media, exercise, rec room & den.