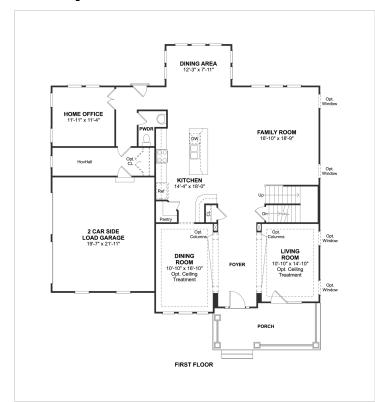

## **Floorplans**

## **About This Plan**

Welcoming grand foyer bordered by formal dining & living room. Luxurious kitchen opening into family room & dining area. Inviting owner s suite with spacious walk in closet & split vanity bath. Spacious HovHall from garage to main house to store outside gear. Conveniently located second floor laundry room. Open & airy basement with opt.. media, exercise, rec room & den.