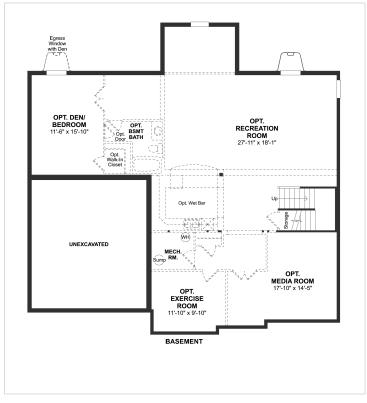

## **Floorplans**

## **About This Plan**

Welcoming grand foyer bordered by formal dining & living room. Luxurious kitchen opening into family room & dining area. Inviting owner s suite with spacious walk in closet & split vanity bath. Spacious HovHall from garage to main house to store outside gear. Conveniently located second floor laundry room. Open & airy basement with opt.. media, exercise, rec room & den.