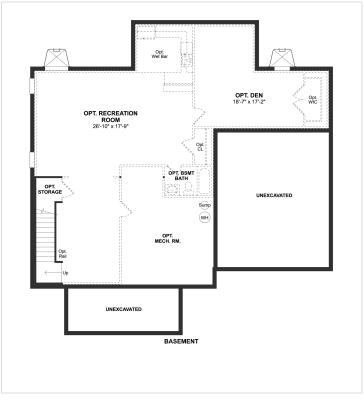

## Powered by newhomesguide.com



\$674,990

4 Beds | 3 Baths

## **About This Plan**

Welcoming front porch into the large foyer. Beautiful formal dining room & Butler's pantry. Quiet home office & HovHub to keep family tidy. Convenient second floor laundry room for easy accessibility. Luxurious owner's suite with walk-in closet & opt.. bath. Spacious 2-car garage into the perfectly sized HovHall.

## **About This Community**

Welcoming front porch into the large foyer. Beautiful formal dining room & Butler's pantry. Quiet home office & HovHub to keep family tidy. Convenient second floor laundry room for easy accessibility. Luxurious owner's suite with walk-in closet & opt.. bath. Spacious 2-car garage into the perfectly sized HovHall.



## **Floorplans**