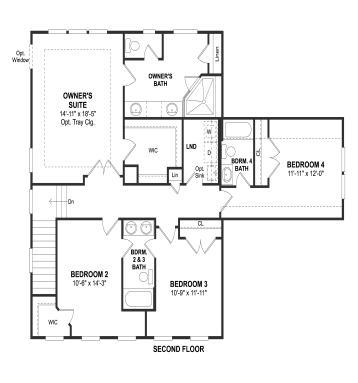

## Powered by newhomesguide.com



\$674,990

4 Beds | 3 Baths

## **About This Plan**

Welcoming front porch into the large foyer. Beautiful formal dining room & Butler's pantry. Quiet home office & HovHub to keep family tidy. Convenient second floor laundry room for easy accessibility. Luxurious owner's suite with walk-in closet & opt.. bath. Spacious 2-car garage into the perfectly sized HovHall.

## **About This Community**

Welcoming front porch into the large foyer. Beautiful formal dining room & Butler's pantry. Quiet home office & HovHub to keep family tidy. Convenient second floor laundry room for easy accessibility. Luxurious owner's suite with walk-in closet & opt.. bath. Spacious 2-car garage into the perfectly sized HovHall.



## **Floorplans**