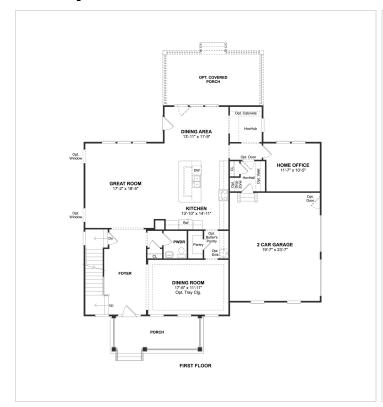

## Powered by newhomesguide.com



\$674,990

4 Beds | 3 Baths

## **About This Plan**

Welcoming front porch into the large foyer. Beautiful formal dining room & Butler's pantry. Quiet home office & HovHub to keep family tidy. Convenient second floor laundry room for easy accessibility. Luxurious owner's suite with walk-in closet & opt.. bath. Spacious 2-car garage into the perfectly sized HovHall.

## **About This Community**

Welcoming front porch into the large foyer. Beautiful formal dining room & Butler's pantry. Quiet home office & HovHub to keep family tidy. Convenient second floor laundry room for easy accessibility. Luxurious owner's suite with walk-in closet & opt.. bath. Spacious 2-car garage into the perfectly sized HovHall.



## **Floorplans**