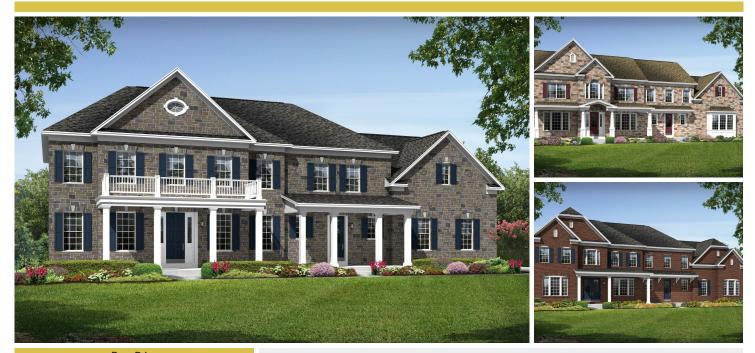

## Powered by newhomesguide.com

\$1,045,990

4 Beds | 3 Baths | 1 Half Bath | 3 Garage

## **About This Plan**

Double doors open into a soaring two-story foyer. Split formal dining room and living room. Expansive kitchen with large island and large walk-in pantry. Grand two-story family room sitting beside a private home office. Owner s suite with sitting room and oversized his and hers closets. Second floor laundry room for convenience. Large mud room with dual entry from garage and side front porch.