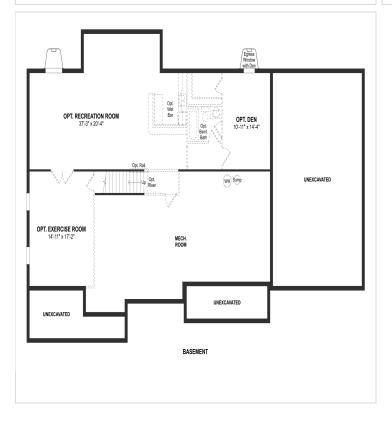

. Split formal dining room and living room. Expansive kitchen with large island and large walk-in pantry. Grand two-story family room sitting beside a private home office. Owner s suite with sitting room and oversized his and hers closets. Second floor laundry room for convenience. Large mud room with dual entry from garage and side front porch.

## **About This Community**

Double doors open into a soaring two-story foyer. Split formal dining room and living room. Expansive kitchen with large island and large walk-in pantry. Grand two-story family room sitting beside a private home office. Owner s suite with sitting room and oversized his and hers closets. Second floor laundry room for convenience. Large mud room with dual entry from garage and side front porch.



## **Floorplans**