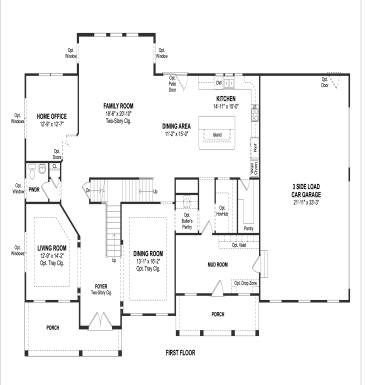

## **About This Plan**

Double doors open into a soaring two-story foyer. Split formal dining room and living room. Expansive kitchen with large island and large walk-in pantry. Grand two-story family room sitting beside a private home office. Owner s suite with sitting room and oversized his and hers closets. Second floor laundry room for convenience. Large mud room with dual entry from garage and side front porch.

## **Floorplans**