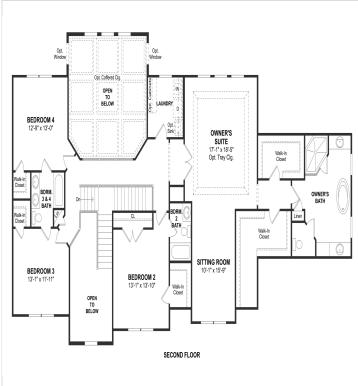

## **About This Plan**

Double doors open into a soaring two-story foyer. Split formal dining room and living room. Expansive kitchen with large island and large walk-in pantry. Grand two-story family room sitting beside a private home office. Owner s suite with sitting room and oversized his and hers closets. Second floor laundry room for convenience. Large mud room with dual entry from garage and side front porch.

## **Floorplans**