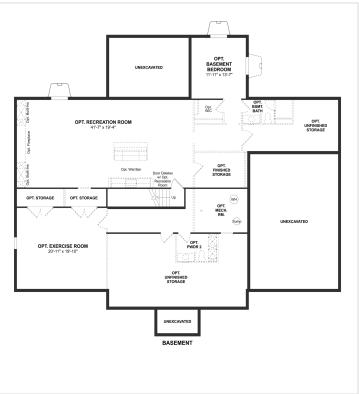

rage

## **About This Plan**

Designer kitchen and built-in dining area and expansive pantry. First floor owner's suite, perfect for convenience. Palatial owner's suite with his and her area closet. Luxurious owner's bath with center room soaking tub and spa shower. Laundry room with island for folding clothes. Covered porch or deck with patio doors off of family room with fireplace.

## **About This Community**

Designer kitchen and built-in dining area and expansive pantry. First floor owner's suite, perfect for convenience. Palatial owner's suite with his and her area closet. Luxurious owner's bath with center room soaking tub and spa shower. Laundry room with island for folding clothes. Covered porch or deck with patio doors off of family room with fireplace.



## **Floorplans**