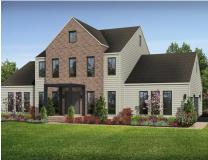

## **About This Community**

Designer kitchen and built-in dining area and expansive pantry. First floor owner's suite, perfect for convenience. Palatial owner's suite with his and her area closet. Luxurious owner's bath with center room soaking tub and spa shower. Laundry room with island for folding clothes. Covered porch or deck with patio doors off of family room with fireplace.