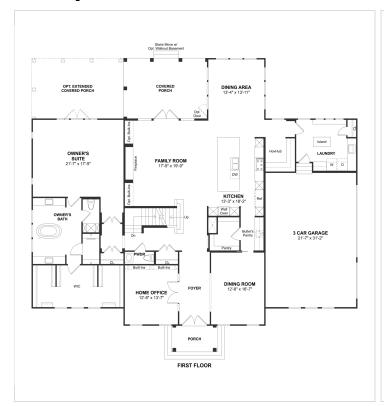

3 Garage

## **About This Plan**

Designer kitchen and built-in dining area and expansive pantry. First floor owner's suite, perfect for convenience. Palatial owner's suite with his and her area closet. Luxurious owner's bath with center room soaking tub and spa shower. Laundry room with island for folding clothes. Covered porch or deck with patio doors off of family room with fireplace.

## **About This Community**

Designer kitchen and built-in dining area and expansive pantry. First floor owner's suite, perfect for convenience. Palatial owner's suite with his and her area closet. Luxurious owner's bath with center room soaking tub and spa shower. Laundry room with island for folding clothes. Covered porch or deck with patio doors off of family room with fireplace.



## **Floorplans**