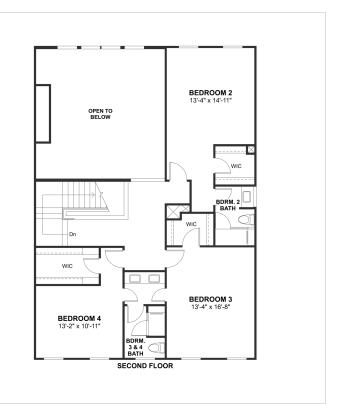

Garage

## **About This Plan**

Designer kitchen and built-in dining area and expansive pantry. First floor owner's suite, perfect for convenience. Palatial owner's suite with his and her area closet. Luxurious owner's bath with center room soaking tub and spa shower. Laundry room with island for folding clothes. Covered porch or deck with patio doors off of family room with fireplace.

## **About This Community**

Designer kitchen and built-in dining area and expansive pantry. First floor owner's suite, perfect for convenience. Palatial owner's suite with his and her area closet. Luxurious owner's bath with center room soaking tub and spa shower. Laundry room with island for folding clothes. Covered porch or deck with patio doors off of family room with fireplace.



## **Floorplans**