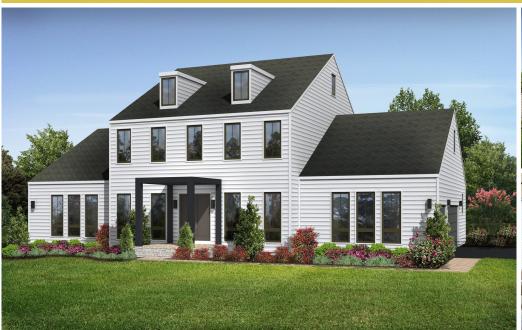

## Powered by newhomesguide.com

\$1,199,990

4 Beds | 3 Baths | 1 Half Bath | 3 Garage

## **About This Plan**

Designer kitchen and built-in dining area and expansive pantry. First floor owner's suite, perfect for convenience. Palatial owner's suite with his and her area closet. Luxurious owner's bath with center room soaking tub and spa shower. Laundry room with island for folding clothes. Covered porch or deck with patio doors off of family room with fireplace.