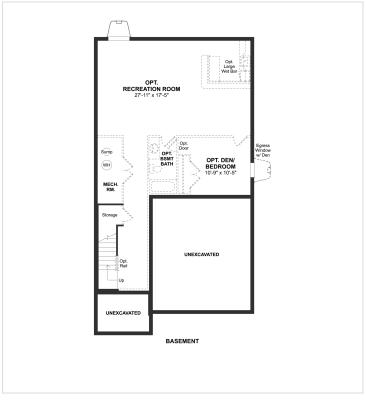

ading into home. Captivating kitchen with center island flowing into dining area. Large great room adjacent to kitchen for easy entertaining. Private home office great for telecommuting. Cozy owner s suite with dual walk-in closets. Impeccable owner s spa bath with dual sinks. Convenient second floor laundry. Spacious secondary bedrooms on second floor.

## **About This Community**

Soaring two-story entry foyer leading into home. Captivating kitchen with center island flowing into dining area. Large great room adjacent to kitchen for easy entertaining. Private home office great for telecommuting. Cozy owner s suite with dual walk-in closets. Impeccable owner s spa bath with dual sinks. Convenient second floor laundry. Spacious secondary bedrooms on second floor.



## **Floorplans**