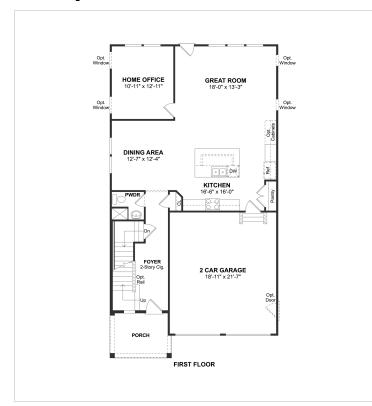

## **Floorplans**

## **About This Plan**

Soaring two-story entry foyer leading into home. Captivating kitchen with center island flowing into dining area. Large great room adjacent to kitchen for easy entertaining. Private home office great for telecommuting. Cozy owner s suite with dual walk-in closets. Impeccable owner s spa bath with dual sinks. Convenient second floor laundry. Spacious secondary bedrooms on second floor.