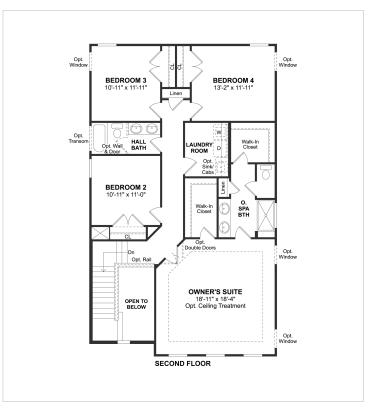

## **About This Plan**

Soaring two-story entry foyer leading into home. Captivating kitchen with center island flowing into dining area. Large great room adjacent to kitchen for easy entertaining. Private home office great for telecommuting. Cozy owner s suite with dual walk-in closets. Impeccable owner s spa bath with dual sinks. Convenient second floor laundry. Spacious secondary bedrooms on second floor.

## **Floorplans**