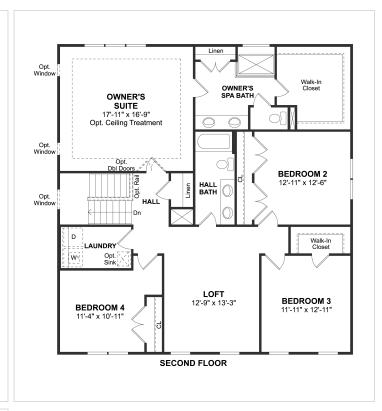

## Powered by newhomesguide.com







\$384,990

4 Beds | 2 Baths | 1 Half Bath | 3 Garage

## **About This Plan**

Spacious kitchen opening to family room and dining room. Inviting living room ideal for relaxing or catching up on a good book. Convenient second floor laundry room to keep your home tidy. Direct access to HovHall from garage. Unique 3-car tandem garage providing traditional store.

## **About This Community**

Spacious kitchen opening to family room and dining room. Inviting living room ideal for relaxing or catching up on a good book. Convenient second floor laundry room to keep your home tidy. Direct access to HovHall from garage. Unique 3-car tandem garage providing traditional store.



## **Floorplans**