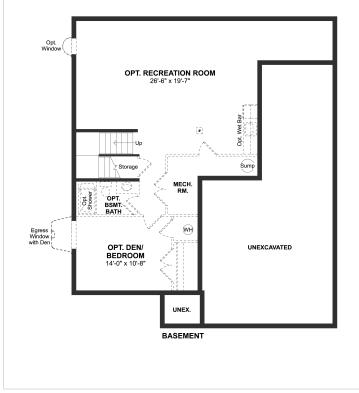

## Powered by newhomesguide.com







\$384,990

4 Beds | 2 Baths | 1 Half Bath | 3 Garage

## **About This Plan**

Spacious kitchen opening to family room and dining room. Inviting living room ideal for relaxing or catching up on a good book. Convenient second floor laundry room to keep your home tidy. Direct access to HovHall from garage. Unique 3-car tandem garage providing traditional store.

## **About This Community**

Spacious kitchen opening to family room and dining room. Inviting living room ideal for relaxing or catching up on a good book. Convenient second floor laundry room to keep your home tidy. Direct access to HovHall from garage. Unique 3-car tandem garage providing traditional store.



## **Floorplans**