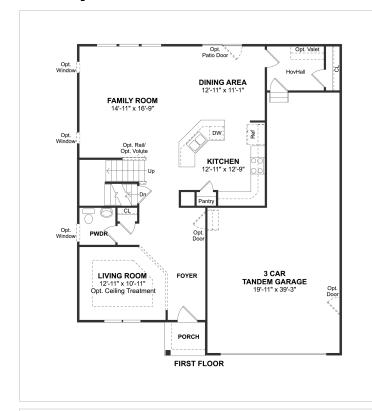

## **Floorplans**

## **About This Plan**

Spacious kitchen opening to family room and dining room. Inviting living room ideal for relaxing or catching up on a good book. Convenient second floor laundry room to keep your home tidy. Direct access to HovHall from garage. Unique 3-car tandem garage providing traditional store.