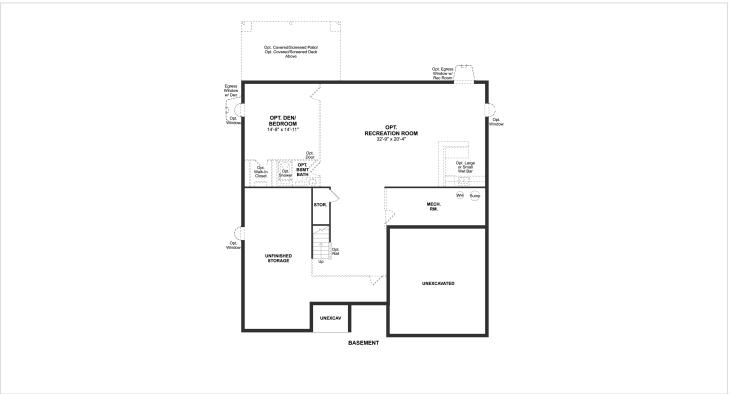

## Powered by newhomesguide.com







\$519,990

3 Beds | 2 Baths | 2 Garage

## **About This Plan**

Entrance foyer adjacent to split bedroom design. Spacious HovHall entrance from 2-car garage. First floor owner s suite with a luxurious spa bath. Open kitchen design pouring into dining area and expansive great room. Additional loft, full bath and bedroom 4 and 5 for added space.

## **About This Community**

Entrance foyer adjacent to split bedroom design. Spacious HovHall entrance from 2-car garage. First floor owner s suite with a luxurious spa bath. Open kitchen design pouring into dining area and expansive great room. Additional loft, full bath and bedroom 4 and 5 for added space.



## **Floorplans**