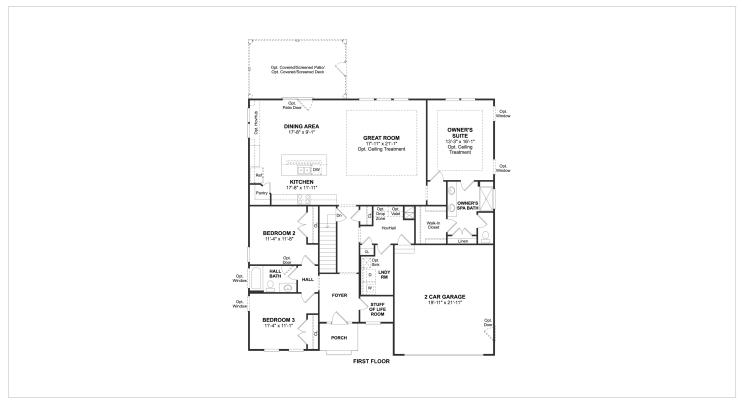

## **Floorplans**

## **About This Plan**

Entrance foyer adjacent to split bedroom design. Spacious HovHall entrance from 2-car garage. First floor owner s suite with a luxurious spa bath. Open kitchen design pouring into dining area and expansive great room. Additional loft, full bath and bedroom 4 and 5 for added space.