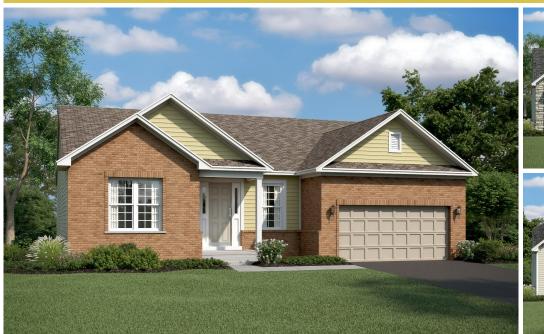

## Powered by newhomesguide.com

\$519,990

3 Beds | 2 Baths | 2 Garage

## **About This Plan**

Entrance foyer adjacent to split bedroom design. Spacious HovHall entrance from 2-car garage. First floor owner s suite with a luxurious spa bath. Open kitchen design pouring into dining area and expansive great room. Additional loft, full bath and bedroom 4 and 5 for added space.