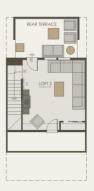

## **About This Plan**

Frankton top features include: The Frankton townhome is open & spacious with a large flex room & 2-car garage on the ground level where you enter the home. Upstairs, you II find a rear kitchen with a walk-in pantry & a large kitchen island, perfect for gathering around.

## **About This Community**

Frankton top features include: The Frankton townhome is open & spacious with a large flex room & 2-car garage on the ground level where you enter the home. Upstairs, you II find a rear kitchen with a walk-in pantry & a large kitchen island, perfect for gathering around.

## **Floorplans**