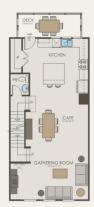

## **About This Plan**

Frankton top features include: The Frankton townhome is open & spacious with a large flex room & 2-car garage on the ground level where you enter the home. Upstairs, you II find a rear kitchen with a walk-in pantry & a large kitchen island, perfect for gathering around.

## **About This Community**

Frankton top features include: The Frankton townhome is open & spacious with a large flex room & 2-car garage on the ground level where you enter the home. Upstairs, you II find a rear kitchen with a walk-in pantry & a large kitchen island, perfect for gathering around.

## **Floorplans**