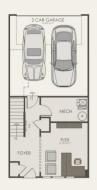

## Powered by newhomesguide.com







\$439,990

4 Beds | 2 Baths | 1 Half Bath | 2 Garage

## **About This Plan**

Frankton top features include: The Frankton townhome is open & spacious with a large flex room & 2-car garage on the ground level where you enter the home. Upstairs, you II find a rear kitchen with a walk-in pantry & a large kitchen island, perfect for gathering around.

## **About This Community**

Frankton top features include: The Frankton townhome is open & spacious with a large flex room & 2-car garage on the ground level where you enter the home. Upstairs, you II find a rear kitchen with a walk-in pantry & a large kitchen island, perfect for gathering around.



## **Floorplans**