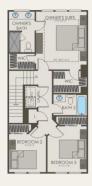

## **About This Plan**

Frankton top features include: The Frankton townhome is open & spacious with a large flex room & 2-car garage on the ground level where you enter the home. Upstairs, you II find a rear kitchen with a walk-in pantry & a large kitchen island, perfect for gathering around.

## **About This Community**

Frankton top features include: The Frankton townhome is open & spacious with a large flex room & 2-car garage on the ground level where you enter the home. Upstairs, you II find a rear kitchen with a walk-in pantry & a large kitchen island, perfect for gathering around.

## **Floorplans**