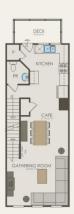

## **About This Plan**

Burton top features include: Enter the Burton townhome on the ground level that opens to a spacious flex room, perfect for a bedroom or office. Upstairs, you II find a rear kitchen with plenty of counterspace. The kitchen opens to an expansive open area.

## **About This Community**

Burton top features include: Enter the Burton townhome on the ground level that opens to a spacious flex room, perfect for a bedroom or office. Upstairs, you II find a rear kitchen with plenty of counterspace. The kitchen opens to an expansive open area.