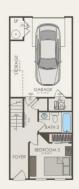

## Powered by newhomesguide.com







\$399,990

3 Beds | 3 Baths | 1 Half Bath | 1 Garage

## **About This Plan**

Burton top features include: Enter the Burton townhome on the ground level that opens to a spacious flex room, perfect for a bedroom or office. Upstairs, you II find a rear kitchen with plenty of counterspace. The kitchen opens to an expansive open area.

## **About This Community**

Burton top features include: Enter the Burton townhome on the ground level that opens to a spacious flex room, perfect for a bedroom or office. Upstairs, you II find a rear kitchen with plenty of counterspace. The kitchen opens to an expansive open area.



## **Floorplans**