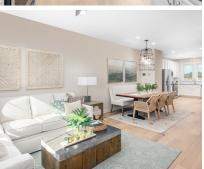

## **About This Plan**

Burton top features include: Enter the Burton townhome on the ground level that opens to a spacious flex room, perfect for a bedroom or office. Upstairs, you II find a rear kitchen with plenty of counterspace. The kitchen opens to an expansive open area.