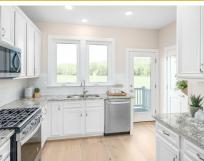

## **About This Plan**

Burton top features include: Enter the Burton townhome on the ground level that opens to a spacious flex room, perfect for a bedroom or office. Upstairs, you II find a rear kitchen with plenty of counterspace. The kitchen opens to an expansive open area.