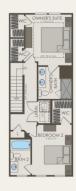

## **About This Plan**

Burton top features include: Enter the Burton townhome on the ground level that opens to a spacious flex room, perfect for a bedroom or office. Upstairs, you II find a rear kitchen with plenty of counterspace. The kitchen opens to an expansive open area.

## **About This Community**

Burton top features include: Enter the Burton townhome on the ground level that opens to a spacious flex room, perfect for a bedroom or office. Upstairs, you II find a rear kitchen with plenty of counterspace. The kitchen opens to an expansive open area.