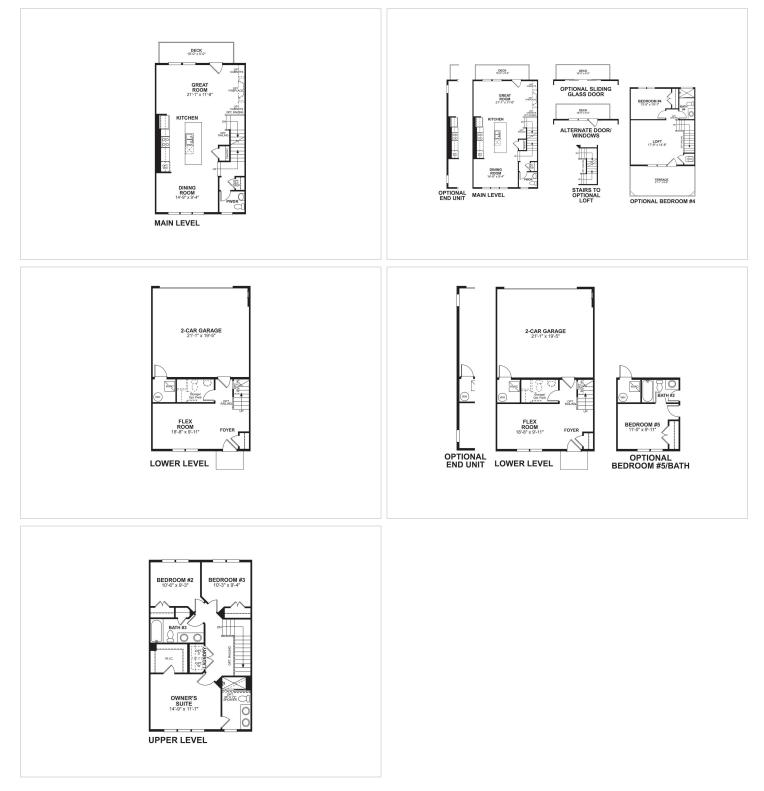

## Powered by newhomesguide.com



Base Price \$484,990

3 Beds | 2 Baths | 1 Half Bath | 2 Garage

## **About This Plan**

Upon entering the Brookland, you will be greeted by a spacious open floorplan that provides the ultimate flexibility. Create a relaxing space for family and friends, or add an additional bedroom with full bath that creates an ideal space for overnight guests.

## **About This Community**

Upon entering the Brookland, you will be greeted by a spacious open floorplan that provides the ultimate flexibility. Create a relaxing space for family and friends, or add an additional bedroom with full bath that creates an ideal space for overnight guests.



## Floorplans