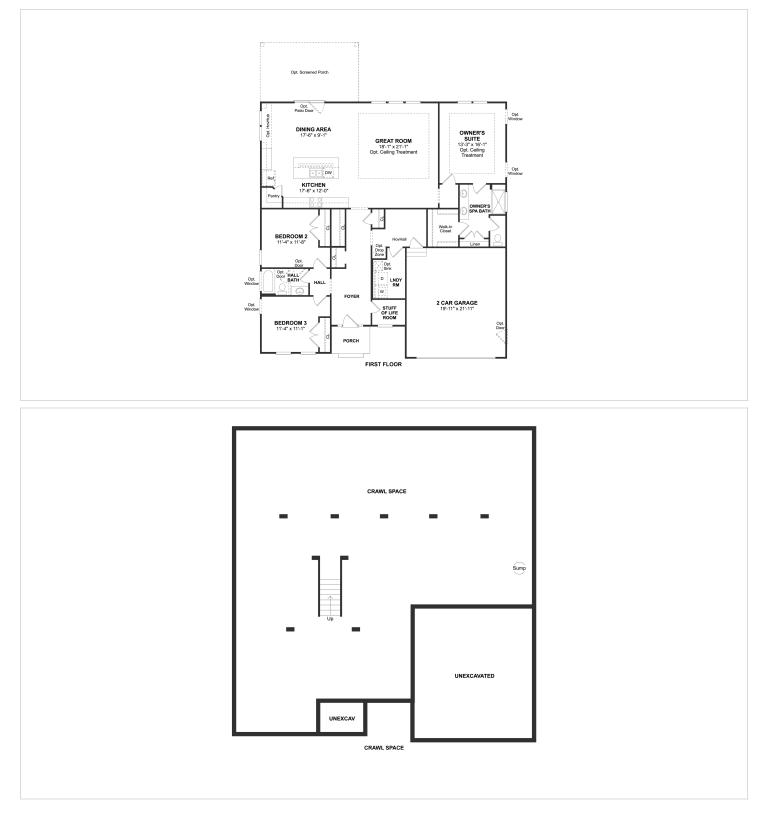

## **About This Plan**

Entrance foyer adjacent to split bedroom design. Spacious HovHall entrance from 2-car garage. First floor owner s suite with a luxurious spa bath. Open kitchen design pouring into dining area and expansive great room. Optional loft, full bath and bedroom 4 and 5 for added space.

## **About This Community**

Entrance foyer adjacent to split bedroom design. Spacious HovHall entrance from 2-car garage. First floor owner s suite with a luxurious spa bath. Open kitchen design pouring into dining area and expansive great room. Optional loft, full bath and bedroom 4 and 5 for added space.

## Floorplans