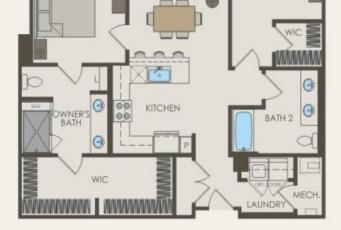

## **About This Plan**

\$534,990

Gavin top features include: The spacious owner s suite in the Gavin includes an impressive walk-in closet. The balcony off the living room gives you outdoor living. And, the storage unit located off the balcony is perfect for storing your bike, chairs & outdoor gear.

## **About This Community**

Gavin top features include: The spacious owner s suite in the Gavin includes an impressive walk-in closet. The balcony off the living room gives you outdoor living. And, the storage unit located off the balcony is perfect for storing your bike, chairs & outdoor gear.

## Floorplans