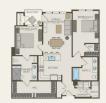

## **About This Plan**

\$534,990

Gavin top features include: The spacious owner s suite in the Gavin includes an impressive walk-in closet. The balcony off the living room gives you outdoor living. And, the storage unit located off the balcony is perfect for storing your bike, chairs & outdoor gear.

## **About This Community**

Gavin top features include: The spacious owner s suite in the Gavin includes an impressive walk-in closet. The balcony off the living room gives you outdoor living. And, the storage unit located off the balcony is perfect for storing your bike, chairs & outdoor gear.

## Floorplans