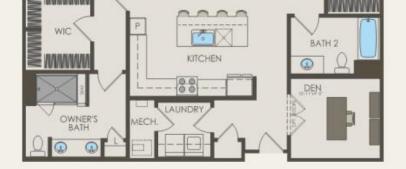

## **About This Plan**

Finn top features include: The Finn features an open design concept with 1,502 sq. ft. The kitchen & gathering room are the focal point of this living space! Enjoy a spacious balcony located off the gathering room. Off the balcony, is a convenient storage unit.

## **About This Community**

Finn top features include: The Finn features an open design concept with 1,502 sq. ft. The kitchen & gathering room are the focal point of this living space! Enjoy a spacious balcony located off the gathering room. Off the balcony, is a convenient storage unit.