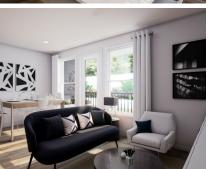

## **About This Plan**

Finn top features include: The Finn features an open design concept with 1,502 sq. ft. The kitchen & gathering room are the focal point of this living space! Enjoy a spacious balcony located off the gathering room. Off the balcony, is a convenient storage unit.