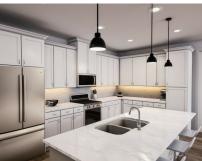

## **About This Plan**

Finn top features include: The Finn features an open design concept with 1,502 sq. ft. The kitchen & gathering room are the focal point of this living space! Enjoy a spacious balcony located off the gathering room. Off the balcony, is a convenient storage unit.