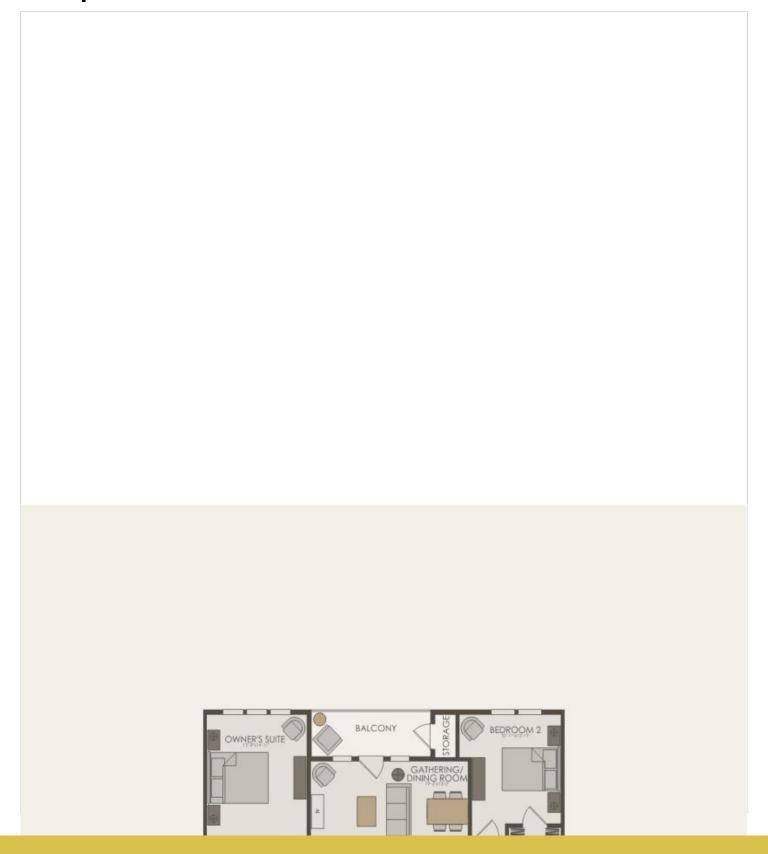

## Powered by newhomesguide.com







\$624,990

2 Beds | 2 Baths | 1 Garage

## **About This Plan**

Finn top features include: The Finn features an open design concept with 1,502 sq. ft. The kitchen & gathering room are the focal point of this living space! Enjoy a spacious balcony located off the gathering room. Off the balcony, is a convenient storage unit.

## **About This Community**

Finn top features include: The Finn features an open design concept with 1,502 sq. ft. The kitchen & gathering room are the focal point of this living space! Enjoy a spacious balcony located off the gathering room. Off the balcony, is a convenient storage unit.



| FI | oor | pl | ans |
|----|-----|----|-----|
|----|-----|----|-----|