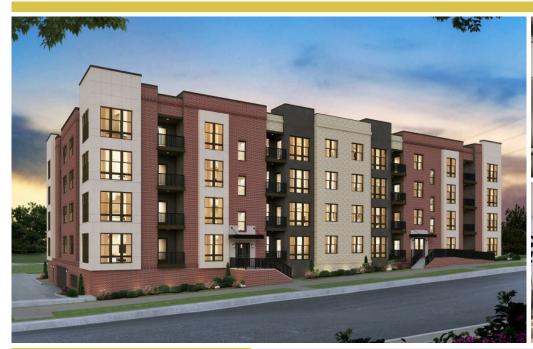

## **About This Community**

Finn top features include: The Finn features an open design concept with 1,502 sq. ft. The kitchen & gathering room are the focal point of this living space! Enjoy a spacious balcony located off the gathering room. Off the balcony, is a convenient storage unit.