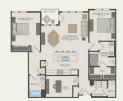

## **About This Plan**

Ethan top features include: As you enter the Ethan, you II be welcomed by a beautiful kitchen & large gathering room. Enjoy a convenient pantry in the kitchen. The Ethan includes a den too. The owner s suite is a private retreat with a luxurious owner s bath & walk-in closet.

## **About This Community**

Ethan top features include: As you enter the Ethan, you II be welcomed by a beautiful kitchen & large gathering room. Enjoy a convenient pantry in the kitchen. The Ethan includes a den too. The owner s suite is a private retreat with a luxurious owner s bath & walk-in closet.

## Floorplans