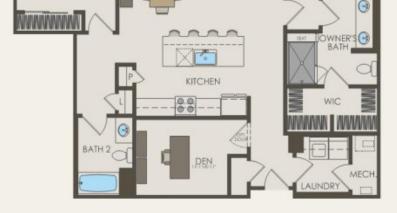

## **About This Plan**

Ethan top features include: As you enter the Ethan, you II be welcomed by a beautiful kitchen & large gathering room. Enjoy a convenient pantry in the kitchen. The Ethan includes a den too. The owner s suite is a private retreat with a luxurious owner s bath & walk-in closet.

## **About This Community**

Ethan top features include: As you enter the Ethan, you II be welcomed by a beautiful kitchen & large gathering room. Enjoy a convenient pantry in the kitchen. The Ethan includes a den too. The owner s suite is a private retreat with a luxurious owner s bath & walk-in closet.

## Floorplans