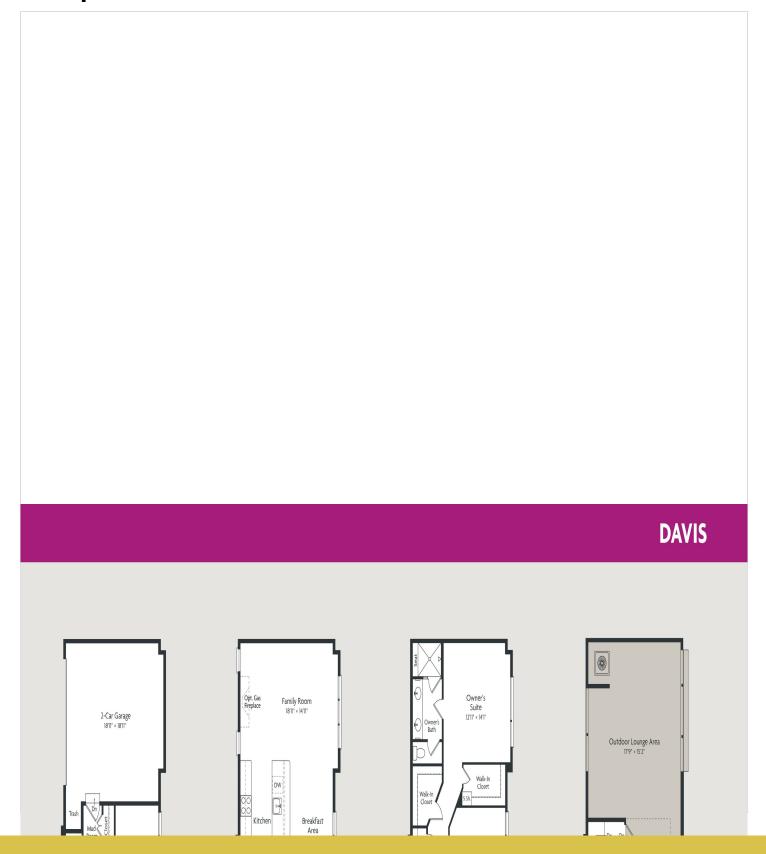

## **Floorplans**

ENTRY LEVEL

Standard

MAIN LEVEL Standard UPPER LEVEL Standard ROOFTOP TERRACE

Standard

.

Renderings and floorplans are for illustrative purposes only. Actual layout, room dimensions, window sizes and locations, and steps to grade vary per plan, and are subject to modifications without notice. See Sales Manager for further information. MHBR 17487