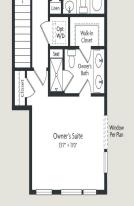

## **About This Plan**

The Gershwin features 3 luxury levels with 3 bedrooms on the upper level, 2-car garage and optional loft level with rooftop terrace. All just steps from metro's red line.

## **About This Community**

The Gershwin features 3 luxury levels with 3 bedrooms on the upper level, 2-car garage and optional loft level with rooftop terrace. All just steps from metro's red line.

## **Floorplans**

ENTRY LEVEL

Standard

MAIN LEVEL Standard

Standard

UPPER LEVEL

**OPTIONAL LOFT LEVEL**Optional Loft Level

THE NEIGHBORHOODS OF