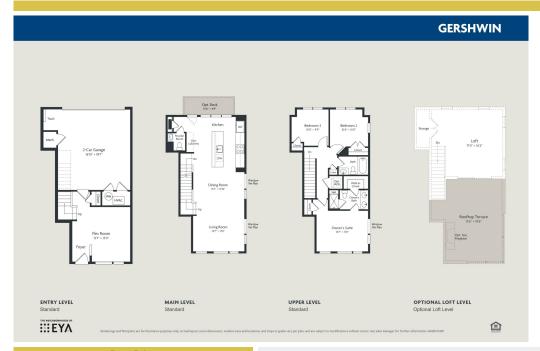

## **About This Plan**

The Gershwin features 3 luxury levels with 3 bedrooms on the upper level, 2-car garage and optional loft level with rooftop terrace. All just steps from metro's red line.

## **About This Community**

The Gershwin features 3 luxury levels with 3 bedrooms on the upper level, 2-car garage and optional loft level with rooftop terrace. All just steps from metro's red line.

## **Floorplans**

ENTRY LEVEL

Standard

MAIN LEVEL Standard

Standard

UPPER LEVEL

**OPTIONAL LOFT LEVEL**Optional Loft Level

THE NEIGHBORHOODS OF