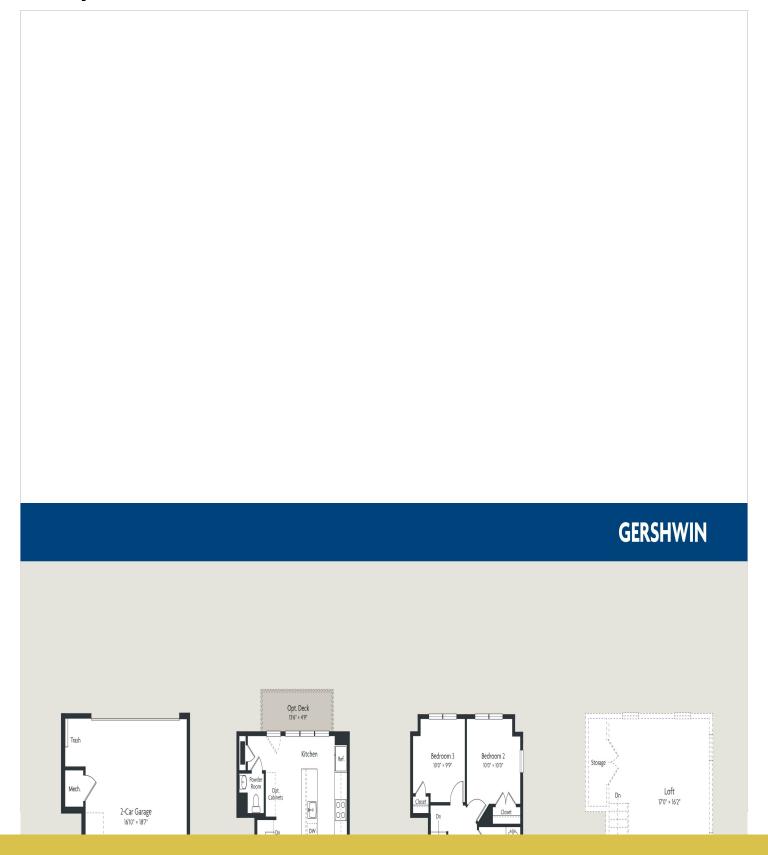

## **About This Plan**

The Gershwin features 3 luxury levels with 3 bedrooms on the upper level, 2-car garage and optional loft level with rooftop terrace. All just steps from metro's red line.

## **About This Community**

The Gershwin features 3 luxury levels with 3 bedrooms on the upper level, 2-car garage and optional loft level with rooftop terrace. All just steps from metro's red line.

## **Floorplans**

ENTRY LEVEL

Standard

MAIN LEVEL Standard

Standard

UPPER LEVEL

**OPTIONAL LOFT LEVEL**Optional Loft Level

THE NEIGHBORHOODS OF