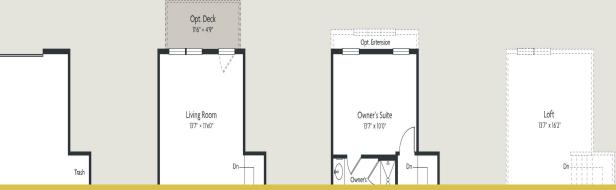

| further information, MHBR #7487              |

Base Price \$569,900

3 Beds | 2 Baths | 1 Half Bath | 2 Garage

## **About This Plan**

The Fitzgerald features 3 luxury levels with 3 bedrooms on the upper level, 2-car garage and optional loft level with rooftop terrace. All just steps from metro's red line.

## **About This Community**

The Fitzgerald features 3 luxury levels with 3 bedrooms on the upper level, 2-car garage and optional loft level with rooftop terrace. All just steps from metro's red line.



## **Floorplans**