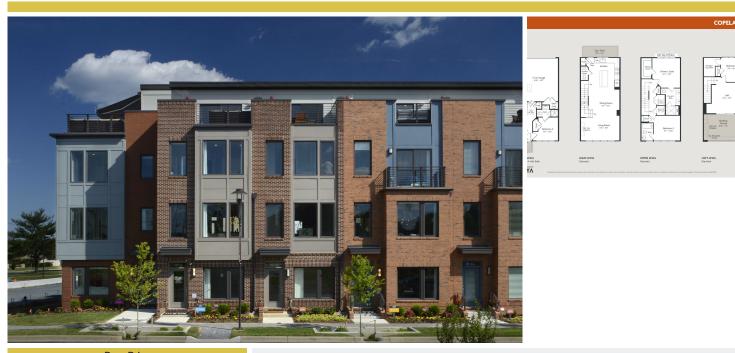

## Powered by newhomesguide.com

\$669,900

3 Beds | 3 Baths | 1 Half Bath | 2 Garage

## **About This Plan**

The Copeland features 3-4 bedrooms, 2.5-4.5 baths, loft, rooftop terrace and garage parking. The townhomes include Chef's kitchens with granite countertops and ENERGY STAR appliances and optional exposed brick walls and designer stair rails.

## **About This Community**

The Copeland features 3-4 bedrooms, 2.5-4.5 baths, loft, rooftop terrace and garage parking. The townhomes include Chef's kitchens with granite countertops and ENERGY STAR appliances and optional exposed brick walls and designer stair rails.