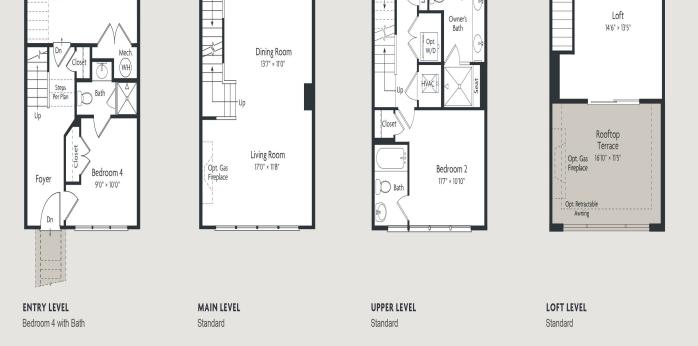

## **About This Plan**

The Copeland features 3-4 bedrooms, 2.5-4.5 baths, loft, rooftop terrace and garage parking. The townhomes include Chef's kitchens with granite countertops and ENERGY STAR appliances and optional exposed brick walls and designer stair rails.

## **About This Community**

The Copeland features 3-4 bedrooms, 2.5-4.5 baths, loft, rooftop terrace and garage parking. The townhomes include Chef's kitchens with granite countertops and ENERGY STAR appliances and optional exposed brick walls and designer stair rails.

## **Floorplans**

EDAL-ROSRIS CRYCHTJAITY