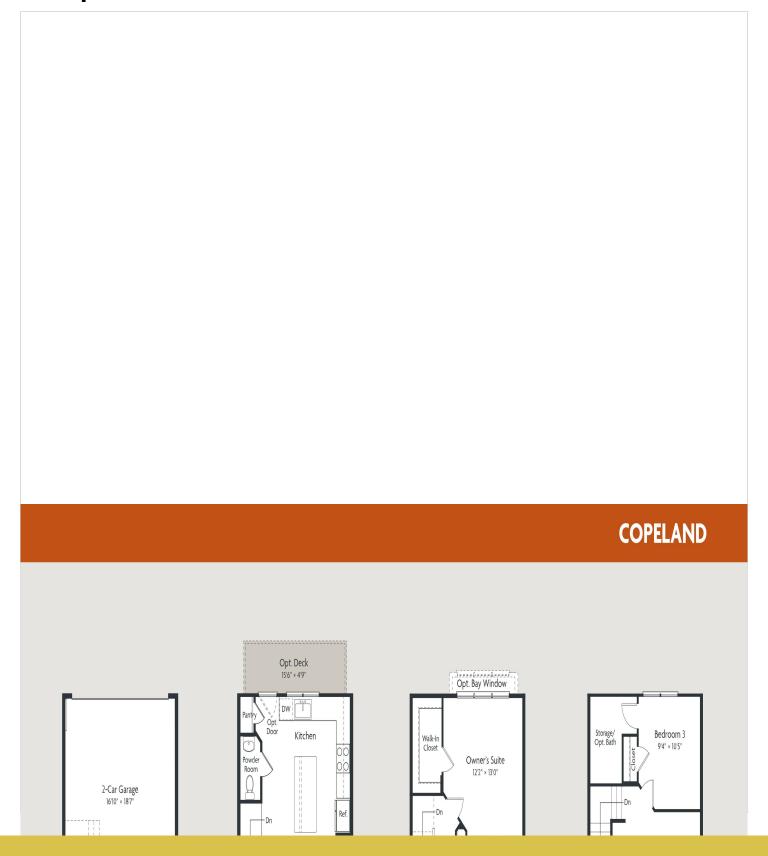

## **About This Plan**

The Copeland features 3-4 bedrooms, 2.5-4.5 baths, loft, rooftop terrace and garage parking. The townhomes include Chef's kitchens with granite countertops and ENERGY STAR appliances and optional exposed brick walls and designer stair rails.

## **About This Community**

The Copeland features 3-4 bedrooms, 2.5-4.5 baths, loft, rooftop terrace and garage parking. The townhomes include Chef's kitchens with granite countertops and ENERGY STAR appliances and optional exposed brick walls and designer stair rails.

## **Floorplans**

EDAL-ROSRIS CRYCHTJAITY