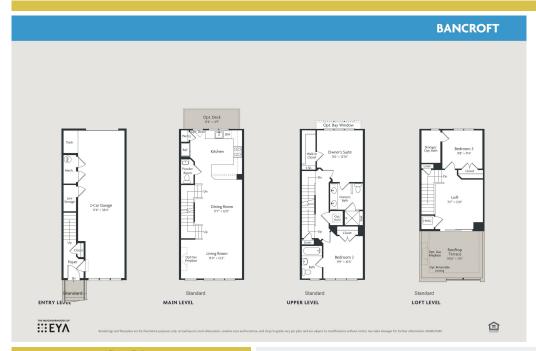

## **About This Plan**

The Bancroft model features 3 bedrooms, loft, rooftop terrace and garage parking. The townhomes include Chef's kitchens with granite countertops ENERGY STAR appliances and optional exposed brick walls and designer stair rails.

## **About This Community**

The Bancroft model features 3 bedrooms, loft, rooftop terrace and garage parking. The townhomes include Chef's kitchens with granite countertops ENERGY STAR appliances and optional exposed brick walls and designer stair rails.

## **Floorplans**