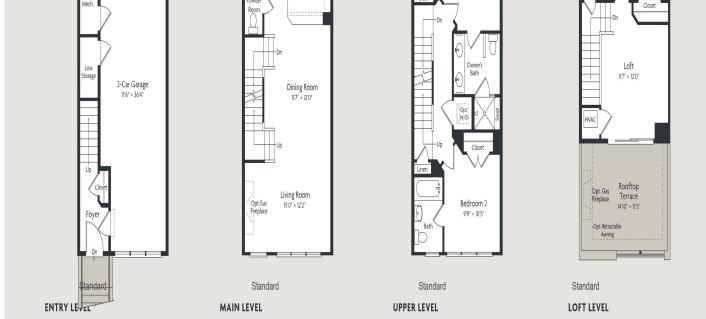

## Powered by newhomesguide.com



\$624,900

3 Beds | 2 Baths | 1 Half Bath | 2 Garage

## **About This Plan**

The Bancroft model features 3 bedrooms, loft, rooftop terrace and garage parking. The townhomes include Chef's kitchens with granite countertops ENERGY STAR appliances and optional exposed brick walls and designer stair rails.

## **About This Community**

The Bancroft model features 3 bedrooms, loft, rooftop terrace and garage parking. The townhomes include Chef's kitchens with granite countertops ENERGY STAR appliances and optional exposed brick walls and designer stair rails.



## **Floorplans**