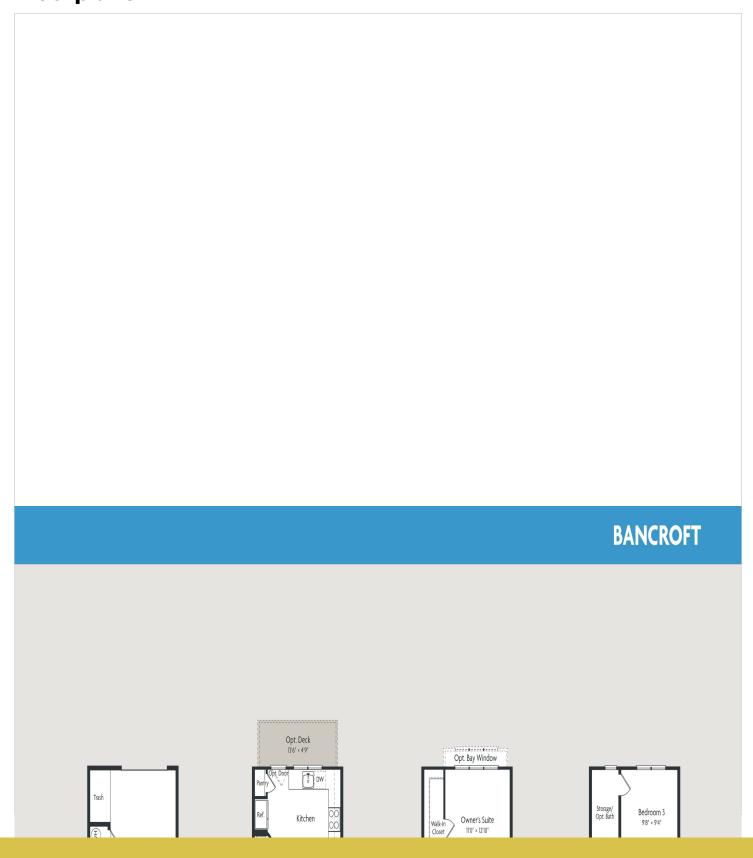

## Powered by newhomesguide.com



\$624,900

3 Beds | 2 Baths | 1 Half Bath | 2 Garage

## **About This Plan**

The Bancroft model features 3 bedrooms, loft, rooftop terrace and garage parking. The townhomes include Chef's kitchens with granite countertops ENERGY STAR appliances and optional exposed brick walls and designer stair rails.

## **About This Community**

The Bancroft model features 3 bedrooms, loft, rooftop terrace and garage parking. The townhomes include Chef's kitchens with granite countertops ENERGY STAR appliances and optional exposed brick walls and designer stair rails.



## **Floorplans**