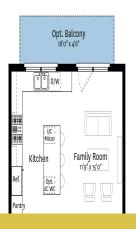

## **Floorplans**

3 BEDROOMS 2.5 BATHS ~2,693 to 2,732 SQ. FT. INTERIOR (VARIES BY ELEVATION) ~341 to 366 SQ. FT. EXTERIOR (VARIES BY ELEVATION)

ENTRY LEVEL MAIN LEVEL THIRD LEVEL LOFT LEVEL

OPTIONAL 4 BEDROOM PLAN AVAILABLE

OPTIONAL OPEN LOFT PLAN AVAILABLE

The specifications, dimensions and features shown on the above unit floor plan are approximate and are for illustrative purposes only. Actual layout, room dimensions, window sizes and locations, and steps to grade may vary and are subject to modifications without notice. The units, as constructed, may differ somewhat from the above floor plan.