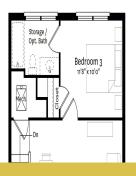

## **Floorplans**

3 BEDROOMS 2.5 BATHS ~2,693 to 2,732 SQ. FT. INTERIOR (VARIES BY ELEVATION) ~341 to 366 SQ. FT. EXTERIOR (VARIES BY ELEVATION)

ENTRY LEVEL MAIN LEVEL THIRD LEVEL LOFT LEVEL

OPTIONAL 4 BEDROOM PLAN AVAILABLE