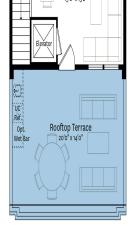

## **Floorplans**

3 BEDROOMS 2.5 BATHS ~2,693 to 2,732 SQ. FT. INTERIOR (VARIES BY ELEVATION) ~341 to 366 SQ. FT. EXTERIOR (VARIES BY ELEVATION)

ENTRY LEVEL MAIN LEVEL THIRD LEVEL LOFT LEVEL

OPTIONAL 4 BEDROOM PLAN AVAILABLE

OPTIONAL OPEN LOFT PLAN AVAILABLE

The specifications, dimensions and features shown on the above unit floor plan are approximate and are for illustrative purposes only. Actual layout, room dimensions, window sizes and locations, and steps to grade may vary and are subject to modifications without notice. The units, as constructed, may differ somewhat from the above floor plan.