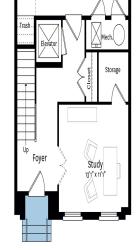

## **Floorplans**

3 BEDROOMS 2.5 BATHS ~2,693 to 2,732 SQ. FT. INTERIOR (VARIES BY ELEVATION) ~341 to 366 SQ. FT. EXTERIOR (VARIES BY ELEVATION)

ENTRY LEVEL MAIN LEVEL THIRD LEVEL LOFT LEVEL

OPTIONAL 4 BEDROOM PLAN AVAILABLE