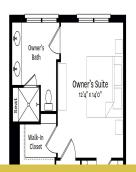

## **Floorplans**

3 BEDROOMS 2.5 BATHS ~2,693 to 2,732 SQ. FT. INTERIOR (VARIES BY ELEVATION) ~341 to 366 SQ. FT. EXTERIOR (VARIES BY ELEVATION)

ENTRY LEVEL MAIN LEVEL THIRD LEVEL LOFT LEVEL

OPTIONAL 4 BEDROOM PLAN AVAILABLE

OPTIONAL OPEN LOFT PLAN AVAILABLE

The specifications, dimensions and features shown on the above unit floor plan are approximate and are for illustrative purposes only. Actual layout, room dimensions, window sizes and locations, and steps to grade may vary and are subject to modifications without notice. The units, as constructed, may differ somewhat from the above floor plan.