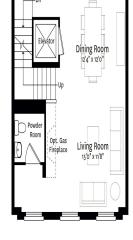

## **Floorplans**

3 BEDROOMS 2.5 BATHS ~2,693 to 2,732 SQ. FT. INTERIOR (VARIES BY ELEVATION) ~341 to 366 SQ. FT. EXTERIOR (VARIES BY ELEVATION)

ENTRY LEVEL MAIN LEVEL THIRD LEVEL LOFT LEVEL

OPTIONAL 4 BEDROOM PLAN AVAILABLE