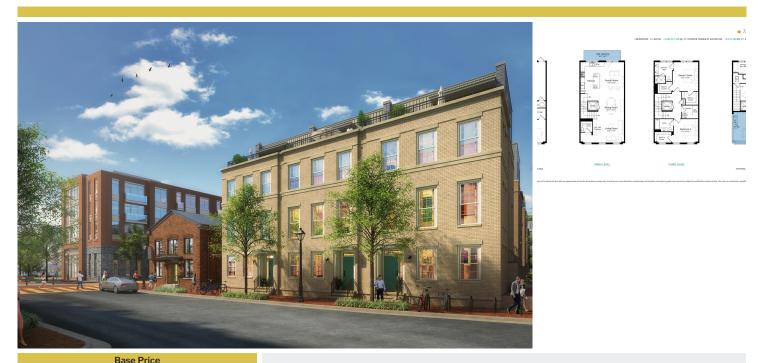

## Powered by newhomesguide.com

\$2,145,000

**3** Beds | **2** Baths | **1** Half Bath | **2** Garage

## **About This Plan**

The Bryan features 3-4 bedrooms, garage parking, loft and rooftop terrace.

## **About This Community**

The Bryan features 3-4 bedrooms, garage parking, loft and rooftop terrace.

## **Floorplans**

3 BEDROOMS 2.5 BATHS ~2,693 to 2,732 SQ. FT. INTERIOR (VARIES BY ELEVATION) ~341 to 366 SQ. FT. EXTERIOR (VARIES BY ELEVATION)

ENTRY LEVEL MAIN LEVEL THIRD LEVEL LOFT LEVEL

OPTIONAL 4 BEDROOM PLAN AVAILABLE

OPTIONAL OPEN LOFT PLAN AVAILABLE

The specifications, dimensions and features shown on the above unit floor plan are approximate and are for illustrative purposes only. Actual layout, room dimensions, window sizes and locations, and steps to grade may vary and are subject to modifications without notice. The units, as constructed, may differ somewhat from the above floor plan.