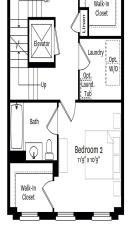

## **Floorplans**

3 BEDROOMS 2.5 BATHS ~2,693 to 2,732 SQ. FT. INTERIOR (VARIES BY ELEVATION) ~341 to 366 SQ. FT. EXTERIOR (VARIES BY ELEVATION)

ENTRY LEVEL MAIN LEVEL THIRD LEVEL LOFT LEVEL

OPTIONAL 4 BEDROOM PLAN AVAILABLE