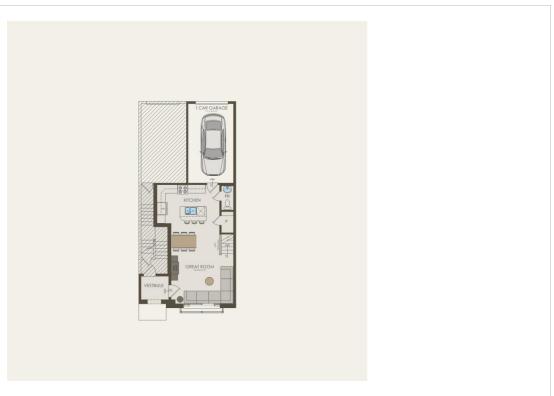

## Powered by newhomesguide.com



\$549,990

**3** Beds | **2** Baths | **1** Garage

## **About This Plan**

Lafayette top features include: The charming ground-level entry Lafayette features an open design with a powder room on the main floor. This three-bedroom townhome condominium offers options for personalization, whether you turn the second bedroom into an office or a guest room.

## **About This Community**

Lafayette top features include: The charming ground-level entry Lafayette features an open design with a powder room on the main floor. This three-bedroom townhome condominium offers options for personalization, whether you turn the second bedroom into an office or a guest room.



## **Floorplans**