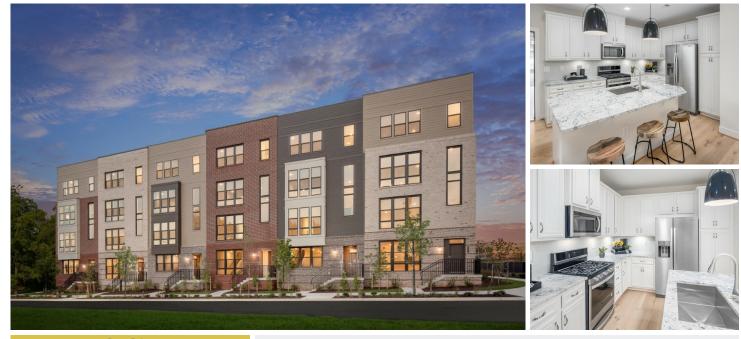

## Powered by newhomesguide.com

\$549,990

**3** Beds | **2** Baths | **1** Garage

## **About This Plan**

Lafayette top features include: The charming ground-level entry Lafayette features an open design with a powder room on the main floor. This three-bedroom townhome condominium offers options for personalization, whether you turn the second bedroom into an office or a guest room.