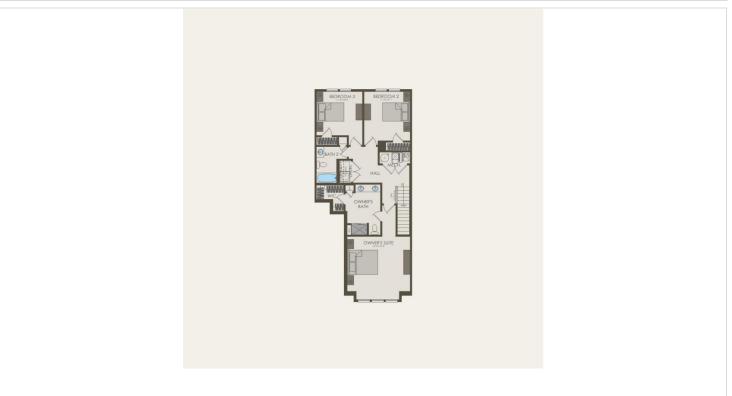

## Powered by newhomesguide.com



\$549,990

**3** Beds | **2** Baths | **1** Garage

## **About This Plan**

Lafayette top features include: The charming ground-level entry Lafayette features an open design with a powder room on the main floor. This three-bedroom townhome condominium offers options for personalization, whether you turn the second bedroom into an office or a guest room.

## **About This Community**

Lafayette top features include: The charming ground-level entry Lafayette features an open design with a powder room on the main floor. This three-bedroom townhome condominium offers options for personalization, whether you turn the second bedroom into an office or a guest room.



## **Floorplans**