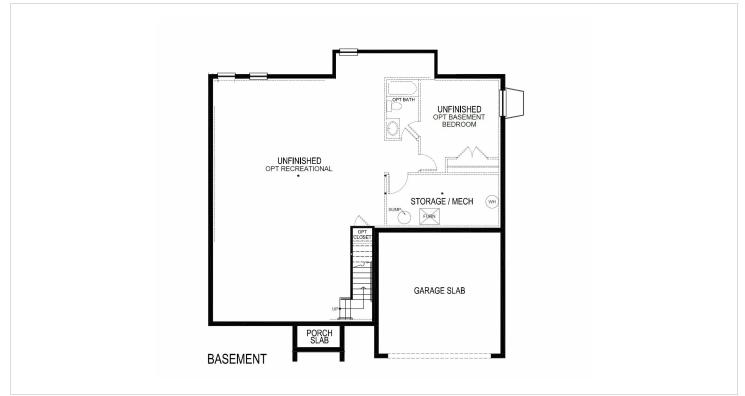

xtension, optional walkout basement, optional basement area way, and optional 5th and 6th bedrooms. This home is available SOON so stop by Somerset Hill today and see it for yourself!

## **About This Community**

The Tuscany home plan is a 2894 square-foot single-family home at Somerset Hill in the desirable neighborhood of Bel Air, Maryland. This popular Tuscany home design includes 4 bedrooms, 3 bathrooms, and a 2-car garage. You will love the stainless steel appliances, granite counter tops, and LED lighting in the kitchen. Other highlights include: optional family and morning room extension, optional walkout basement, optional basement area way, and optional 5th and 6th bedrooms. This home is available SOON so stop by Somerset Hill today and see it for yourself!



## **Floorplans**