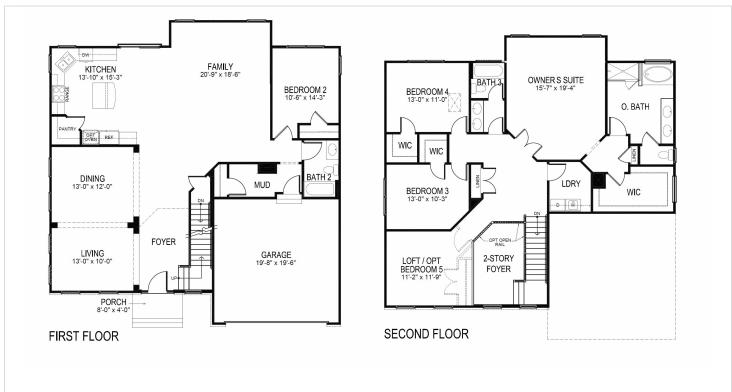

ension, optional walkout basement, optional basement area way, and optional 5th and 6th bedrooms. This home is available SOON so stop by Somerset Hill today and see it for yourself!

## **About This Community**

The Tuscany home plan is a 2894 square-foot single-family home at Somerset Hill in the desirable neighborhood of Bel Air, Maryland. This popular Tuscany home design includes 4 bedrooms, 3 bathrooms, and a 2-car garage. You will love the stainless steel appliances, granite counter tops, and LED lighting in the kitchen. Other highlights include: optional family and morning room extension, optional walkout basement, optional basement area way, and optional 5th and 6th bedrooms. This home is available SOON so stop by Somerset Hill today and see it for yourself!



## **Floorplans**