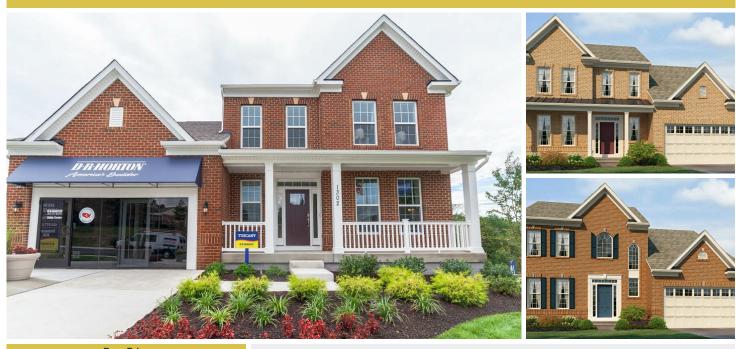

## **About This Plan**

The Tuscany home plan is a 2894 square-foot single-family home at Somerset Hill in the desirable neighborhood of Bel Air, Maryland. This popular Tuscany home design includes 4 bedrooms, 3 bathrooms, and a 2-car garage. You will love the stainless steel appliances, granite counter tops, and LED lighting in the kitchen. Other highlights include: optional family and morning room extension, optional walkout basement, optional basement area way, and optional 5th and 6th bedrooms. This home is available SOON so stop by Somerset Hill today and see it for yourself!

## **About This Community**

The Tuscany home plan is a 2894 square-foot single-family home at Somerset Hill in the desirable neighborhood of Bel Air, Maryland. This popular Tuscany home design includes 4 bedrooms, 3 bathrooms, and a 2-car garage. You will love the stainless steel appliances, granite counter tops, and LED lighting in the kitchen. Other highlights include: optional family and morning room extension, optional walkout basement, optional basement area way, and optional 5th and 6th bedrooms. This home is available SOON so stop by Somerset Hill today and see it for yourself!