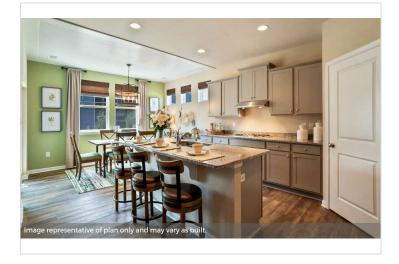

## **About This Plan**

The Hayward home plan is a 2223 square-foot single-family home at Somerset Hill in the desirable neighborhood of Bel Air, Maryland. This popular Hayward home design includes 3 bedrooms, 2 bathrooms, and a 2-car garage. You will love the stainless steel appliances, granite counter tops, and LED lighting in the kitchen. Other highlights include: optional 4th bedroom, optional second floor living space, optional screened porch, optional flex space, optional alternative owner's bathroom, and covered patio. This home is available SOON so stop by Somerset Hill today and see it for yourself!

## **About This Community**

The Hayward home plan is a 2223 square-foot single-family home at Somerset Hill in the desirable neighborhood of Bel Air, Maryland. This popular Hayward home design includes 3 bedrooms, 2 bathrooms, and a 2-car garage. You will love the stainless steel appliances, granite counter tops, and LED lighting in the kitchen. Other highlights include: optional 4th bedroom, optional second floor living space, optional screened porch, optional flex space, optional alternative owner's bathroom, and covered patio. This home is available SOON so stop by Somerset Hill today and see it for yourself!