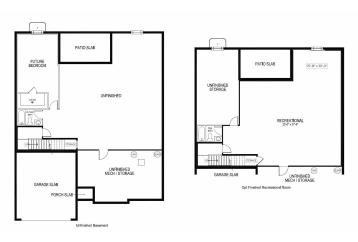

flex space, optional alternative owner's bathroom, and covered patio. This home is available SOON so stop by Somerset Hill today and see it for yourself!

## **About This Community**

The Hayward home plan is a 2223 square-foot single-family home at Somerset Hill in the desirable neighborhood of Bel Air, Maryland. This popular Hayward home design includes 3 bedrooms, 2 bathrooms, and a 2-car garage. You will love the stainless steel appliances, granite counter tops, and LED lighting in the kitchen. Other highlights include: optional 4th bedroom, optional second floor living space, optional screened porch, optional flex space, optional alternative owner's bathroom, and covered patio. This home is available SOON so stop by Somerset Hill today and see it for yourself!



## **Floorplans**