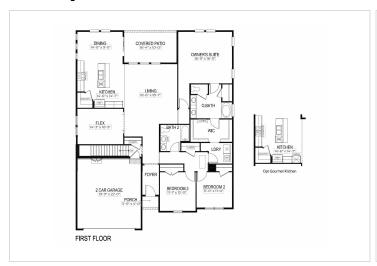

l flex space, optional alternative owner's bathroom, and covered patio. This home is available SOON so stop by Somerset Hill today and see it for yourself!

## **About This Community**

The Hayward home plan is a 2223 square-foot single-family home at Somerset Hill in the desirable neighborhood of Bel Air, Maryland. This popular Hayward home design includes 3 bedrooms, 2 bathrooms, and a 2-car garage. You will love the stainless steel appliances, granite counter tops, and LED lighting in the kitchen. Other highlights include: optional 4th bedroom, optional second floor living space, optional screened porch, optional flex space, optional alternative owner's bathroom, and covered patio. This home is available SOON so stop by Somerset Hill today and see it for yourself!



## **Floorplans**