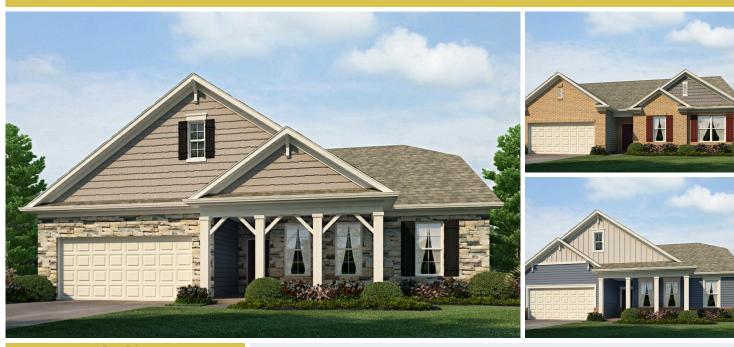

## **About This Plan**

The Hayward home plan is a 2223 square-foot single-family home at Somerset Hill in the desirable neighborhood of Bel Air, Maryland. This popular Hayward home design includes 3 bedrooms, 2 bathrooms, and a 2-car garage. You will love the stainless steel appliances, granite counter tops, and LED lighting in the kitchen. Other highlights include: optional 4th bedroom, optional second floor living space, optional screened porch, optional flex space, optional alternative owner's bathroom, and covered patio. This home is available SOON so stop by Somerset Hill today and see it for yourself!

## **About This Community**

The Hayward home plan is a 2223 square-foot single-family home at Somerset Hill in the desirable neighborhood of Bel Air, Maryland. This popular Hayward home design includes 3 bedrooms, 2 bathrooms, and a 2-car garage. You will love the stainless steel appliances, granite counter tops, and LED lighting in the kitchen. Other highlights include: optional 4th bedroom, optional second floor living space, optional screened porch, optional flex space, optional alternative owner's bathroom, and covered patio. This home is available SOON so stop by Somerset Hill today and see it for yourself!