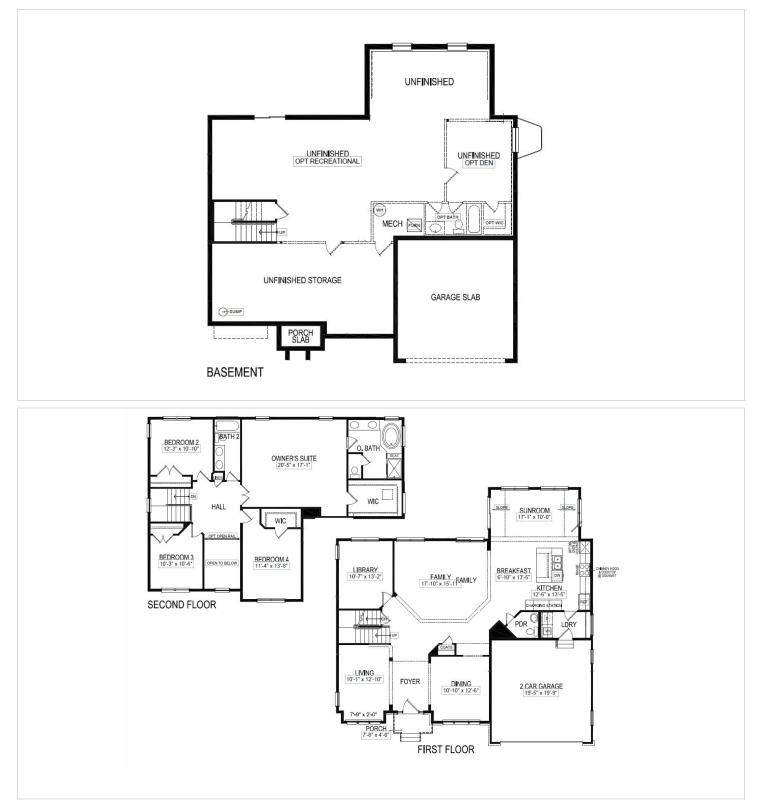

land. This popular Covington home design includes 4 bedrooms, 2.5 bathrooms, and a 2-car garage. You will love the stainless steel appliances, granite counter tops, and LED lighting in the kitchen. Other highlights include: optional sun room, finished or unfinished basement, and optional luxury owner's bath.

## **About This Community**

The Covington home plan is a 2771 square-foot single-family home at Somerset Hill in the desirable neighborhood of Bel Air, Maryland. This popular Covington home design includes 4 bedrooms, 2.5 bathrooms, and a 2-car garage. You will love the stainless steel appliances, granite counter tops, and LED lighting in the kitchen. Other highlights include: optional sun room, finished or unfinished basement, and optional luxury owner's bath.



## **Floorplans**