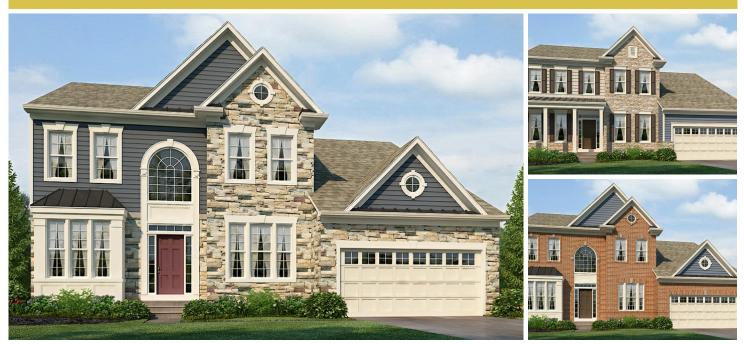

## **About This Plan**

The Covington home plan is a 2771 square-foot single-family home at Somerset Hill in the desirable neighborhood of Bel Air, Maryland. This popular Covington home design includes 4 bedrooms, 2.5 bathrooms, and a 2-car garage. You will love the stainless steel appliances, granite counter tops, and LED lighting in the kitchen. Other highlights include: optional sun room, finished or unfinished basement, and optional luxury owner's bath.

## **About This Community**

The Covington home plan is a 2771 square-foot single-family home at Somerset Hill in the desirable neighborhood of Bel Air, Maryland. This popular Covington home design includes 4 bedrooms, 2.5 bathrooms, and a 2-car garage. You will love the stainless steel appliances, granite counter tops, and LED lighting in the kitchen. Other highlights include: optional sun room, finished or unfinished basement, and optional luxury owner's bath.