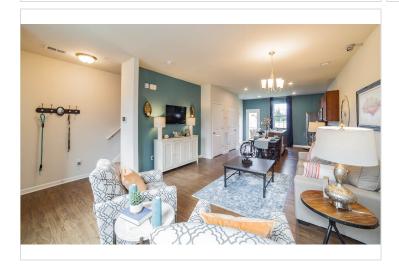

## **About This Plan**

The Jefferson home plan is a 1356 square-foot townhome at Trimble Meadows in the desirable neighborhood of Edgewood, Maryland. This popular Jefferson home design includes 3 bedrooms and 2 bathrooms. You will love the stainless steel appliances, granite counter tops, and recessed lighting in the kitchen. Other highlights include: standard patio, optional powder room on main level. This home is available NOW so stop by Trimble Meadows today and see it for yourself!

## **About This Community**

The Jefferson home plan is a 1356 square-foot townhome at Trimble Meadows in the desirable neighborhood of Edgewood, Maryland. This popular Jefferson home design includes 3 bedrooms and 2 bathrooms. You will love the stainless steel appliances, granite counter tops, and recessed lighting in the kitchen. Other highlights include: standard patio, optional powder room on main level. This home is available NOW so stop by Trimble Meadows today and see it for yourself!