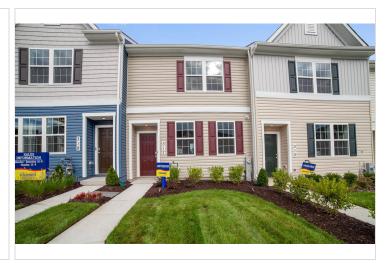

## **About This Plan**

The Jefferson home plan is a 1356 square-foot townhome at Trimble Meadows in the desirable neighborhood of Edgewood, Maryland. This popular Jefferson home design includes 3 bedrooms and 2 bathrooms. You will love the stainless steel appliances, granite counter tops, and recessed lighting in the kitchen. Other highlights include: standard patio, optional powder room on main level. This home is available NOW so stop by Trimble Meadows today and see it for yourself!

## **About This Community**

The Jefferson home plan is a 1356 square-foot townhome at Trimble Meadows in the desirable neighborhood of Edgewood, Maryland. This popular Jefferson home design includes 3 bedrooms and 2 bathrooms. You will love the stainless steel appliances, granite counter tops, and recessed lighting in the kitchen. Other highlights include: standard patio, optional powder room on main level. This home is available NOW so stop by Trimble Meadows today and see it for yourself!