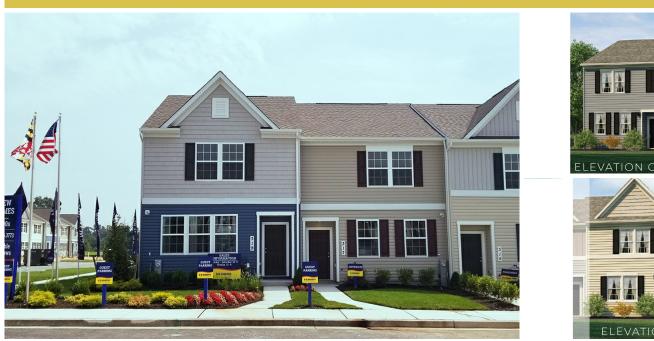

## **About This Plan**

The Jefferson home plan is a 1356 square-foot townhome at Trimble Meadows in the desirable neighborhood of Edgewood, Maryland. This popular Jefferson home design includes 3 bedrooms and 2 bathrooms. You will love the stainless steel appliances, granite counter tops, and recessed lighting in the kitchen. Other highlights include: standard patio, optional powder room on main level. This home is available NOW so stop by Trimble Meadows today and see it for yourself!

## **About This Community**

The Jefferson home plan is a 1356 square-foot townhome at Trimble Meadows in the desirable neighborhood of Edgewood, Maryland. This popular Jefferson home design includes 3 bedrooms and 2 bathrooms. You will love the stainless steel appliances, granite counter tops, and recessed lighting in the kitchen. Other highlights include: standard patio, optional powder room on main level. This home is available NOW so stop by Trimble Meadows today and see it for yourself!