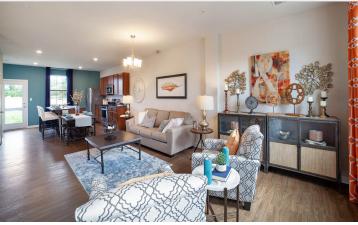

## **About This Plan**

The Jefferson home plan is a 1356 square-foot townhome at Trimble Meadows in the desirable neighborhood of Edgewood, Maryland. This popular Jefferson home design includes 3 bedrooms and 2 bathrooms. You will love the stainless steel appliances, granite counter tops, and recessed lighting in the kitchen. Other highlights include: standard patio, optional powder room on main level. This home is available NOW so stop by Trimble Meadows today and see it for yourself!

## **About This Community**

The Jefferson home plan is a 1356 square-foot townhome at Trimble Meadows in the desirable neighborhood of Edgewood, Maryland. This popular Jefferson home design includes 3 bedrooms and 2 bathrooms. You will love the stainless steel appliances, granite counter tops, and recessed lighting in the kitchen. Other highlights include: standard patio, optional powder room on main level. This home is available NOW so stop by Trimble Meadows today and see it for yourself!