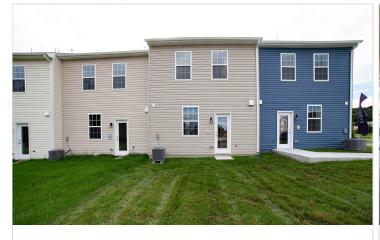

## **About This Plan**

The Jefferson home plan is a 1356 square-foot townhome at Trimble Meadows in the desirable neighborhood of Edgewood, Maryland. This popular Jefferson home design includes 3 bedrooms and 2 bathrooms. You will love the stainless steel appliances, granite counter tops, and recessed lighting in the kitchen. Other highlights include: standard patio, optional powder room on main level. This home is available NOW so stop by Trimble Meadows today and see it for yourself!

## **About This Community**

The Jefferson home plan is a 1356 square-foot townhome at Trimble Meadows in the desirable neighborhood of Edgewood, Maryland. This popular Jefferson home design includes 3 bedrooms and 2 bathrooms. You will love the stainless steel appliances, granite counter tops, and recessed lighting in the kitchen. Other highlights include: standard patio, optional powder room on main level. This home is available NOW so stop by Trimble Meadows today and see it for yourself!