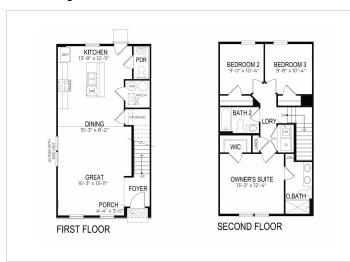

bathrooms. You will love the stainless steel appliances, granite counter tops, and recessed lighting in the kitchen. Other highlights include: standard patio, optional powder room on main level. This home is available NOW so stop by Trimble Meadows today and see it for yourself!

## **About This Community**

The Jefferson home plan is a 1356 square-foot townhome at Trimble Meadows in the desirable neighborhood of Edgewood, Maryland. This popular Jefferson home design includes 3 bedrooms and 2 bathrooms. You will love the stainless steel appliances, granite counter tops, and recessed lighting in the kitchen. Other highlights include: standard patio, optional powder room on main level. This home is available NOW so stop by Trimble Meadows today and see it for yourself!



## **Floorplans**