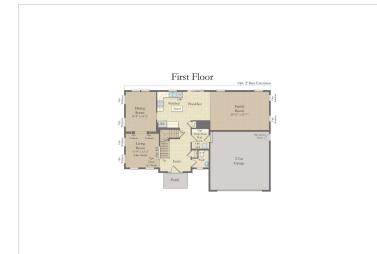

## **About This Plan**

The Oakdale II, one of our most popular homes, makes a big impression with a manageable amount of space..

Featuring two distinctive first floor layout options- a traditional arrangement with formal living/dining rooms or the creative alternate layout which is an at-home-chef's dream. Explore the plans to see these truly exciting options. The second floor offers a fabulous owner's suite with duel walk-in-closets and exquisite owner's bath. The three additional bedrooms each boast a walk-in-closet and generous size rooms.

## **About This Community**

The Oakdale II, one of our most popular homes, makes a big impression with a manageable amount of space.. Featuring two distinctive first floor layout options- a traditional arrangement with formal living/dining rooms or the creative alternate layout which is an at-home-chef's dream. Explore the plans to see these truly exciting options. The second floor offers a fabulous owner's suite with duel walk-in-closets and exquisite owner's bath. The three additional bedrooms each boast a walk-in-closet and generous size rooms.

## **Floorplans**