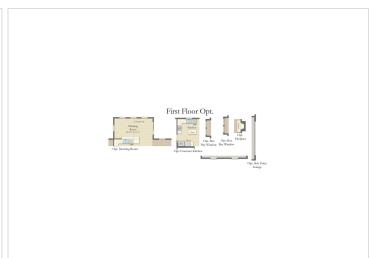

## **About This Plan**

The Oakdale II, one of our most popular homes, makes a big impression with a manageable amount of space..

Featuring two distinctive first floor layout options- a traditional arrangement with formal living/dining rooms or the creative alternate layout which is an at-home-chef's dream. Explore the plans to see these truly exciting options. The second floor offers a fabulous owner's suite with duel walk-in-closets and exquisite owner's bath. The three additional bedrooms each boast a walk-in-closet and generous size rooms.

## **About This Community**

The Oakdale II, one of our most popular homes, makes a big impression with a manageable amount of space.. Featuring two distinctive first floor layout options- a traditional arrangement with formal living/dining rooms or the creative alternate layout which is an at-home-chef's dream. Explore the plans to see these truly exciting options. The second floor offers a fabulous owner's suite with duel walk-in-closets and exquisite owner's bath. The three additional bedrooms each boast a walk-in-closet and generous size rooms.

## **Floorplans**