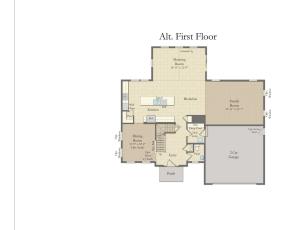

## **About This Plan**

The Oakdale II, one of our most popular homes, makes a big impression with a manageable amount of space..

Featuring two distinctive first floor layout options- a traditional arrangement with formal living/dining rooms or the creative alternate layout which is an at-home-chef's dream. Explore the plans to see these truly exciting options. The second floor offers a fabulous owner's suite with duel walk-in-closets and exquisite owner's bath. The three additional bedrooms each boast a walk-in-closet and generous size rooms.

## **About This Community**

The Oakdale II, one of our most popular homes, makes a big impression with a manageable amount of space.. Featuring two distinctive first floor layout options- a traditional arrangement with formal living/dining rooms or the creative alternate layout which is an at-home-chef's dream. Explore the plans to see these truly exciting options. The second floor offers a fabulous owner's suite with duel walk-in-closets and exquisite owner's bath. The three additional bedrooms each boast a walk-in-closet and generous size rooms.

## **Floorplans**