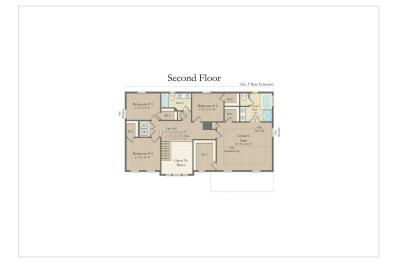

ese truly exciting options. The second floor offers a fabulous owner's suite with duel walk-in-closets and exquisite owner's bath. The three additional bedrooms each boast a walk-in-closet and generous size rooms.

## **About This Community**

The Oakdale II, one of our most popular homes, makes a big impression with a manageable amount of space.. Featuring two distinctive first floor layout options- a traditional arrangement with formal living/dining rooms or the creative alternate layout which is an at-home-chef's dream. Explore the plans to see these truly exciting options. The second floor offers a fabulous owner's suite with duel walk-in-closets and exquisite owner's bath. The three additional bedrooms each boast a walk-in-closet and generous size rooms.



## **Floorplans**