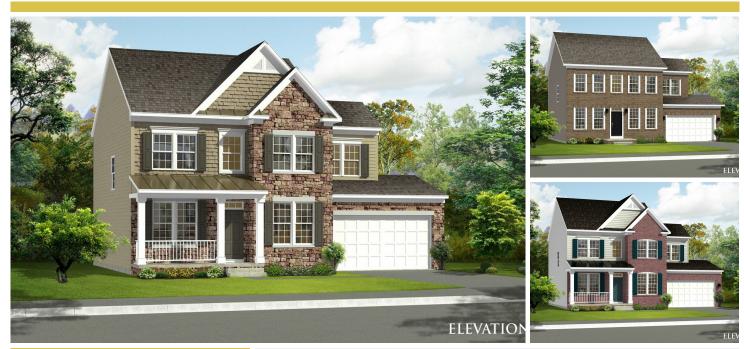

## Powered by newhomesguide.com

Base Price \$234,990

4 Beds | 2 Baths | 1 Half Bath | 1 Garage

## **About This Plan**

Light and bright, this wonderful Newbury II has all the curb appeal you re looking for, with a multitude of windows.. The welcoming front porch protects you and your guests from the elements. The gracious foyer opens to formal living and dining rooms, offering a lovely place to entertain. The attached garage opens to a mud room where you can drop wet boots, coats and umbrellas on your way to the kitchen. The kitchen is the heart of this home, with an island, granite countertops and stainless steel Whirlpool appliances. Upstairs, you II find 3 bedrooms for the family as well as your private owner s suite with dual walk-in-closets and a bath with dual vanities and a linen closet. The hall both is also actuineed with dual sinks. Don't miss out on this great Newbury III

## **About This Community**

Light and bright, this wonderful Newbury II has all the curb appeal you re looking for, with a multitude of windows.. The welcoming front porch protects you and your guests from the elements. The gracious foyer opens to formal living and dining rooms, offering a lovely place to entertain. The attached garage opens to a mud room where you can drop wet boots, coats and umbrellas on your way to the kitchen. The kitchen is the heart of this home, with an island, granite countertops and stainless steel Whirlpool appliances. Upstairs, you II find 3 bedrooms for the family as well as your private owner s suite with dual walk-in-closets and a bath with dual vanities and a linen closet. The hell both is clea equipped with dual cipies. Don't mice out on this great Newbury III