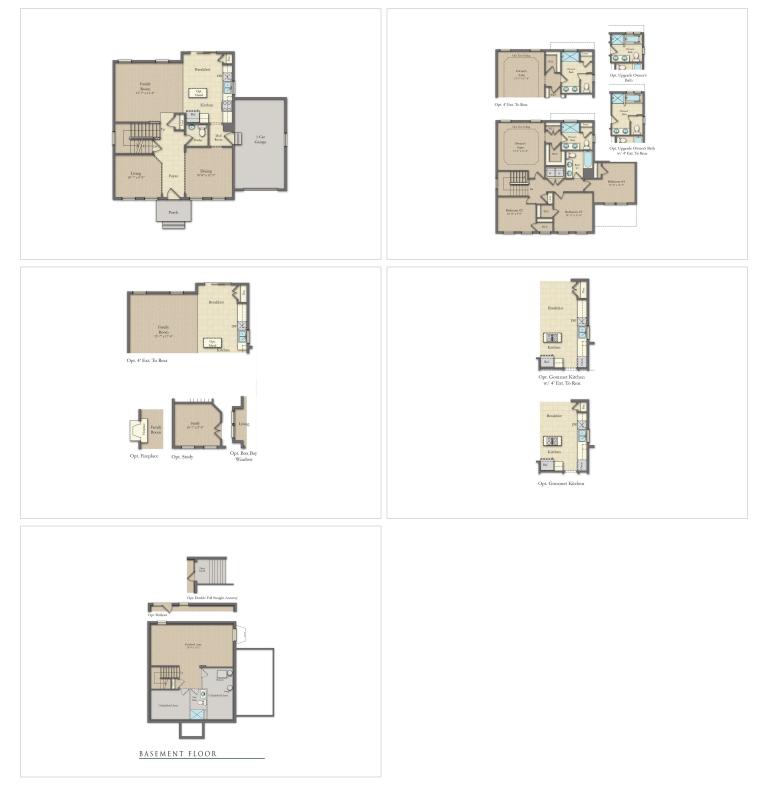

y**

Light and bright, this wonderful Newbury II has all the curb appeal you re looking for, with a multitude of windows.. The welcoming front porch protects you and your guests from the elements. The gracious foyer opens to formal living and dining rooms, offering a lovely place to entertain. The attached garage opens to a mud room where you can drop wet boots, coats and umbrellas on your way to the kitchen. The kitchen is the heart of this home, with an island, granite countertops and stainless steel Whirlpool appliances. Upstairs, you II find 3 bedrooms for the family as well as your private owner s suite with dual walk-in-closets and a bath with dual vanities and a linen closet. The hell both is clea equipped with dual cipies. Don't mice out on this great Newbury III



## Floorplans