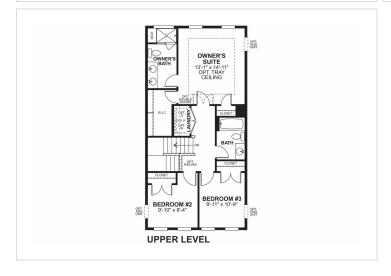

## **About This Plan**

One of our newest floorplans, the Winslow offers three well-appointed levels designed to be as functional as they are attractive. The main level offers a large family room for gathering. Located at the rear of the home, the kitchen's oversized island opens to the dining room and is large enough to accommodate 3 barstools. The deck off of the kitchen creates the perfect space for grilling, a cup of coffee, or outdoor entertaining. Upstairs, at over 13x16 the owner's suite is large enough to accommodate even the largest bedroom sets. It is complimented by a spacious owner's bathroom with seated shower and spacious walk-in closet. Two additional bedrooms, hall bathroom, and

## **About This Community**

One of our newest floorplans, the Winslow offers three well-appointed levels designed to be as functional as they are attractive. The main level offers a large family room for gathering. Located at the rear of the home, the kitchen's oversized island opens to the dining room and is large enough to accommodate 3 barstools. The deck off of the kitchen creates the perfect space for grilling, a cup of coffee, or outdoor entertaining. Upstairs, at over 13x16 the owner's suite is large enough to accommodate even the largest bedroom sets. It is complimented by a spacious owner's bathroom with seated shower and spacious walk-in closet. Two additional bedrooms, hall bathroom, and

loundry room complete the third level. The Wineless features a two corresponding corresponding room

## **Floorplans**