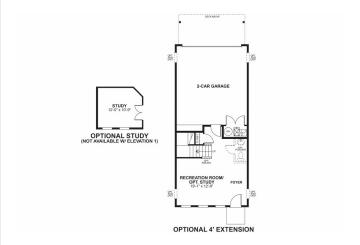

f our newest floorplans, the Winslow offers three well-appointed levels designed to be as functional as they are attractive. The main level offers a large family room for gathering. Located at the rear of the home, the kitchen's oversized island opens to the dining room and is large enough to accommodate 3 barstools. The deck off of the kitchen creates the perfect space for grilling, a cup of coffee, or outdoor entertaining. Upstairs, at over 13x16 the owner's suite is large enough to accommodate even the largest bedroom sets. It is complimented by a spacious owner's bathroom with seated shower and spacious walk-in closet. Two additional bedrooms, hall bathroom, and

loundry room complete the third level. The Wineless features a two corresponding corresponding room



## **Floorplans**