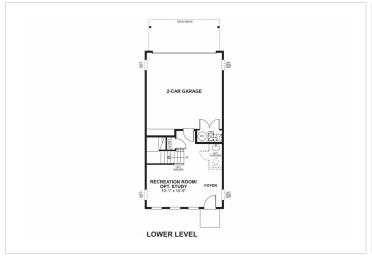

of our newest floorplans, the Winslow offers three well-appointed levels designed to be as functional as they are attractive. The main level offers a large family room for gathering. Located at the rear of the home, the kitchen's oversized island opens to the dining room and is large enough to accommodate 3 barstools. The deck off of the kitchen creates the perfect space for grilling, a cup of coffee, or outdoor entertaining. Upstairs, at over 13x16 the owner's suite is large enough to accommodate even the largest bedroom sets. It is complimented by a spacious owner's bathroom with seated shower and spacious walk-in closet. Two additional bedrooms, hall bathroom, and

loundry room complete the third level. The Wineless features a two corresponding corresponding room



## **Floorplans**