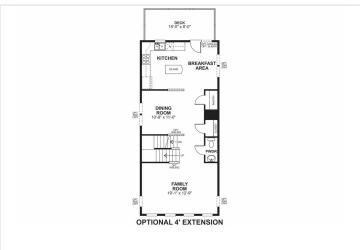

r newest floorplans, the Winslow offers three well-appointed levels designed to be as functional as they are attractive. The main level offers a large family room for gathering. Located at the rear of the home, the kitchen's oversized island opens to the dining room and is large enough to accommodate 3 barstools. The deck off of the kitchen creates the perfect space for grilling, a cup of coffee, or outdoor entertaining. Upstairs, at over 13x16 the owner's suite is large enough to accommodate even the largest bedroom sets. It is complimented by a spacious owner's bathroom with seated shower and spacious walk-in closet. Two additional bedrooms, hall bathroom, and

loundry room complete the third level. The Wineless features a two corresponding corresponding room



## **Floorplans**