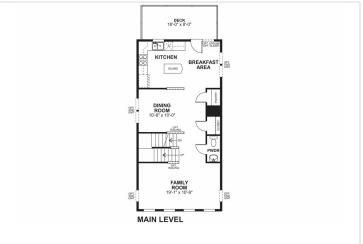

## **About This Plan**

One of our newest floorplans, the Winslow offers three well-appointed levels designed to be as functional as they are attractive. The main level offers a large family room for gathering. Located at the rear of the home, the kitchen's oversized island opens to the dining room and is large enough to accommodate 3 barstools. The deck off of the kitchen creates the perfect space for grilling, a cup of coffee, or outdoor entertaining. Upstairs, at over 13x16 the owner's suite is large enough to accommodate even the largest bedroom sets. It is complimented by a spacious owner's bathroom with seated shower and spacious walk-in closet. Two additional bedrooms, hall bathroom, and

## **About This Community**

One of our newest floorplans, the Winslow offers three well-appointed levels designed to be as functional as they are attractive. The main level offers a large family room for gathering. Located at the rear of the home, the kitchen's oversized island opens to the dining room and is large enough to accommodate 3 barstools. The deck off of the kitchen creates the perfect space for grilling, a cup of coffee, or outdoor entertaining. Upstairs, at over 13x16 the owner's suite is large enough to accommodate even the largest bedroom sets. It is complimented by a spacious owner's bathroom with seated shower and spacious walk-in closet. Two additional bedrooms, hall bathroom, and

## **Floorplans**