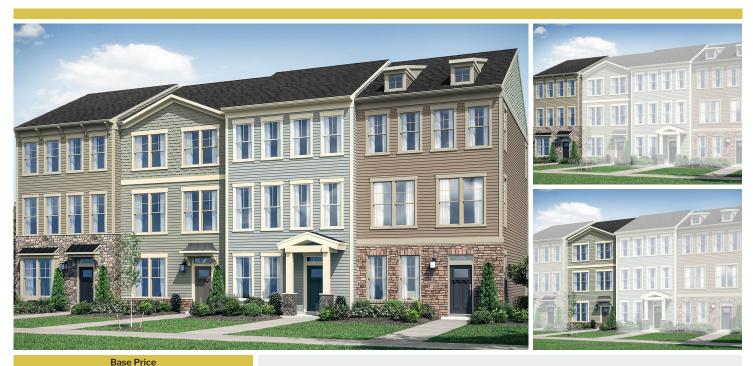

## **About This Plan**

\$343,990

The Drake features something for everyone offering between 3 and 4 bedrooms, recreation room, 2-car attached garage, and beautiful open living space. Located in the center of the home, the kitchen is truly the heart of the space. The modern galley-style layout features a massive island, large enough for 4 large barstools, and overlooks both the family room and the great room. A truly open design, from the front to the rear of the home, it's the perfect space to entertain. A large deck off of the family room completes the space. Upstairs, at over 13x16 the owner's suite is large enough to accommodate even the largest bedroom sets. It is complimented by a spacious owner's betbroom with space shower and spacious walk in closet. Two additional bedrooms, hall betbroom, and laundry.