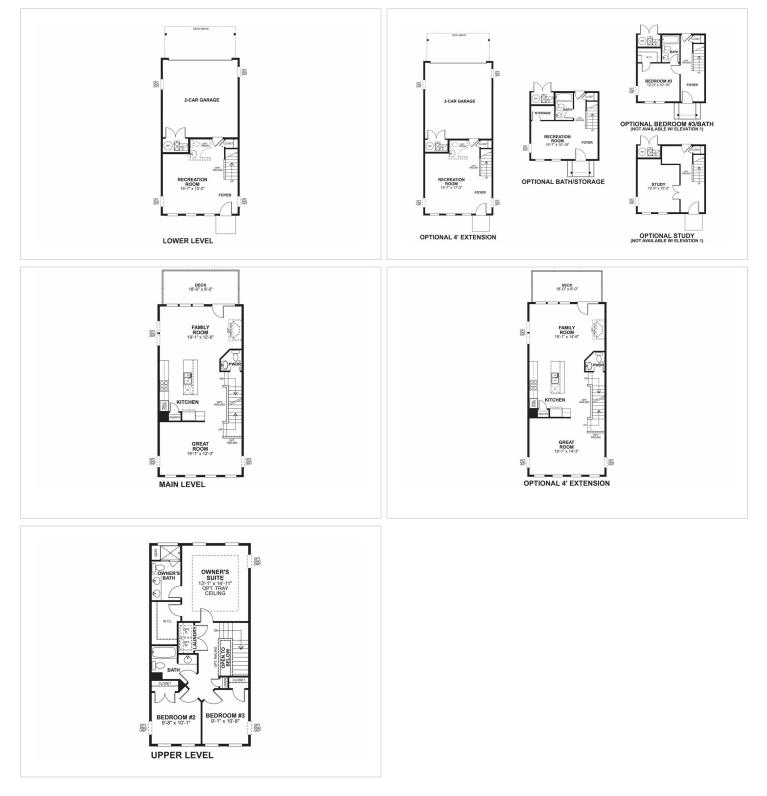

Drake features something for everyone offering between 3 and 4 bedrooms, recreation room, 2-car attached garage, and beautiful open living space. Located in the center of the home, the kitchen is truly the heart of the space. The modern galley-style layout features a massive island, large enough for 4 large barstools, and overlooks both the family room and the great room. A truly open design, from the front to the rear of the home, it's the perfect space to entertain. A large deck off of the family room completes the space. Upstairs, at over 13x16 the owner's suite is large enough to accommodate even the largest bedroom sets. It is complimented by a spacious owner's betbroom with costed shower and enoughly in closest. Two additional bedrooms, hell betbroom, and lawodry.



## Floorplans