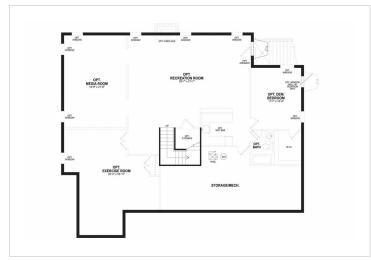

ptional second floor is exactly what you've been looking for! From the gracious foyer to the functional mudroom, you're going to love every inch. Let's begin with the heart of the home, the kitchen. This kitchen offers an incredible amount of countertop and cabinet space, along with an expansive island and double door pantry. The light filled breakfast area is perfect for a casual meal and for more formal occasions, the elegant dining room with butler's pantry makes entertaining a breeze. The centrally located great room is the ideal spot for gathering with friends and family. Your owner's suite is tucked away in the corner of your home for privacy and

includes two walls in elecate and a sumptuous both with linen elecat, congrete tub and coated shower, dual vanities



## **Floorplans**