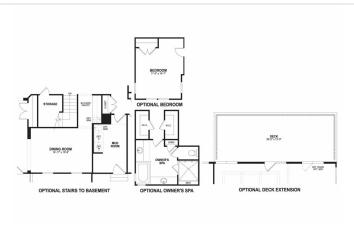

l second floor is exactly what you've been looking for! From the gracious foyer to the functional mudroom, you're going to love every inch. Let's begin with the heart of the home, the kitchen. This kitchen offers an incredible amount of countertop and cabinet space, along with an expansive island and double door pantry. The light filled breakfast area is perfect for a casual meal and for more formal occasions, the elegant dining room with butler's pantry makes entertaining a breeze. The centrally located great room is the ideal spot for gathering with friends and family. Your owner's suite is tucked away in the corner of your home for privacy and

includes two walls in elecate and a sumptuous both with linen elecat, congrete tub and coated shower, dual vanities



## **Floorplans**