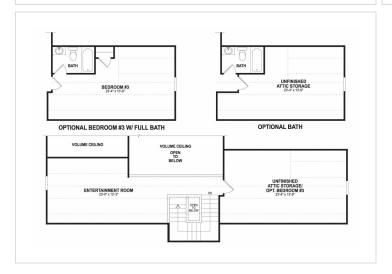

second floor is exactly what you've been looking for! From the gracious foyer to the functional mudroom, you're going to love every inch. Let's begin with the heart of the home, the kitchen. This kitchen offers an incredible amount of countertop and cabinet space, along with an expansive island and double door pantry. The light filled breakfast area is perfect for a casual meal and for more formal occasions, the elegant dining room with butler's pantry makes entertaining a breeze. The centrally located great room is the ideal spot for gathering with friends and family. Your owner's suite is tucked away in the corner of your home for privacy and

includes two walls in elecate and a sumptuous both with linen elecat, congrete tub and coated shower, dual vanities



## **Floorplans**