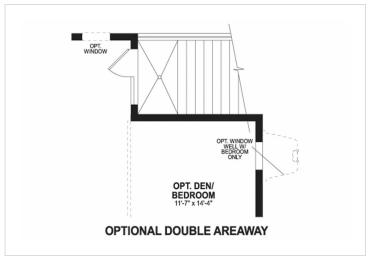

ional second floor is exactly what you've been looking for! From the gracious foyer to the functional mudroom, you're going to love every inch. Let's begin with the heart of the home, the kitchen. This kitchen offers an incredible amount of countertop and cabinet space, along with an expansive island and double door pantry. The light filled breakfast area is perfect for a casual meal and for more formal occasions, the elegant dining room with butler's pantry makes entertaining a breeze. The centrally located great room is the ideal spot for gathering with friends and family. Your owner's suite is tucked away in the corner of your home for privacy and

includes two walls in elecate and a sumptuous both with linen elecat, congrete tub and coated shower, dual vanities



## **Floorplans**