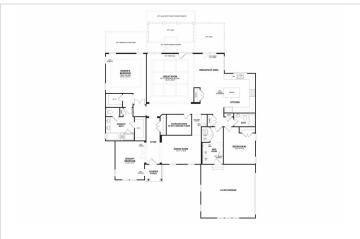

nal second floor is exactly what you've been looking for! From the gracious foyer to the functional mudroom, you're going to love every inch. Let's begin with the heart of the home, the kitchen. This kitchen offers an incredible amount of countertop and cabinet space, along with an expansive island and double door pantry. The light filled breakfast area is perfect for a casual meal and for more formal occasions, the elegant dining room with butler's pantry makes entertaining a breeze. The centrally located great room is the ideal spot for gathering with friends and family. Your owner's suite is tucked away in the corner of your home for privacy and

includes two walls in elecate and a sumptuous both with linen elecat, congrete tub and coated shower, dual vanities



## **Floorplans**