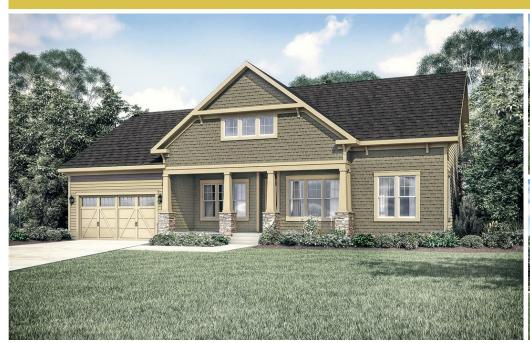

## **About This Plan**

Space, space and more space, that's what you'll find in the Charlotte. The front door opens from the covered porch to a lovely foyer flanked by a formal dining room. As you move to the back of your home, you enter the great room with its cozy fireplace. The kitchen, with center island, double wall oven and walk in pantry is the perfect spot to cook up a feast for friends and family. Have breakfast or a quick lunch in the morning room. Located at the rear of your home is the spacious master suite with its elegant spa bath, two walk-in closets and light filled sitting room. You'll find two additional bedrooms and a hall bath at the front or opt for a study in lieu of one of the bedrooms. The

## **About This Community**

Space, space and more space, that's what you'll find in the Charlotte. The front door opens from the covered porch to a lovely foyer flanked by a formal dining room. As you move to the back of your home, you enter the great room with its cozy fireplace. The kitchen, with center island, double wall oven and walk in pantry is the perfect spot to cook up a feast for friends and family. Have breakfast or a quick lunch in the morning room. Located at the rear of your home is the spacious master suite with its elegant spa bath, two walk-in closets and light filled sitting room. You'll find two additional bedrooms and a hall bath at the front or opt for a study in lieu of one of the bedrooms. The

covered rear deals will be the perfect place for an offerneen enjoying a coelecut with a fabulacie wooded view. If you