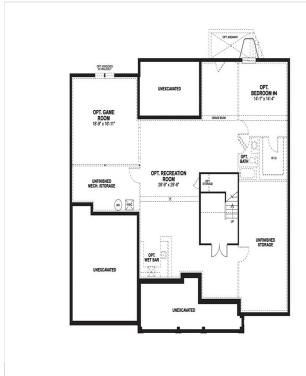

ll find in the Charlotte. The front door opens from the covered porch to a lovely foyer flanked by a formal dining room. As you move to the back of your home, you enter the great room with its cozy fireplace. The kitchen, with center island, double wall oven and walk in pantry is the perfect spot to cook up a feast for friends and family. Have breakfast or a quick lunch in the morning room. Located at the rear of your home is the spacious master suite with its elegant spa bath, two walk-in closets and light filled sitting room. You'll find two additional bedrooms and a hall bath at the front or opt for a study in lieu of one of the bedrooms. The

covered rear deals will be the perfect place for an offerneen enjoying a coelecut with a fabulacie wooded view. If you



## **Floorplans**