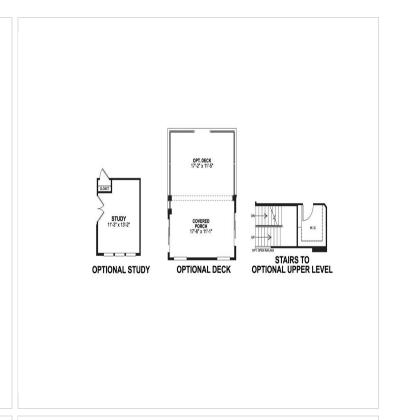

u'll find in the Charlotte. The front door opens from the covered porch to a lovely foyer flanked by a formal dining room. As you move to the back of your home, you enter the great room with its cozy fireplace. The kitchen, with center island, double wall oven and walk in pantry is the perfect spot to cook up a feast for friends and family. Have breakfast or a quick lunch in the morning room. Located at the rear of your home is the spacious master suite with its elegant spa bath, two walk-in closets and light filled sitting room. You'll find two additional bedrooms and a hall bath at the front or opt for a study in lieu of one of the bedrooms. The

covered rear deals will be the perfect place for an offerneen enjoying a coelecut with a fabulacie wooded view. If you



## **Floorplans**