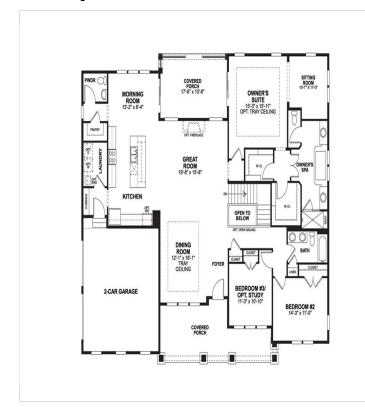

you'll find in the Charlotte. The front door opens from the covered porch to a lovely foyer flanked by a formal dining room. As you move to the back of your home, you enter the great room with its cozy fireplace. The kitchen, with center island, double wall oven and walk in pantry is the perfect spot to cook up a feast for friends and family. Have breakfast or a quick lunch in the morning room. Located at the rear of your home is the spacious master suite with its elegant spa bath, two walk-in closets and light filled sitting room. You'll find two additional bedrooms and a hall bath at the front or opt for a study in lieu of one of the bedrooms. The

covered rear deals will be the perfect place for an offerneen enjoying a coelecut with a fabulacie wooded view. If you



## **Floorplans**