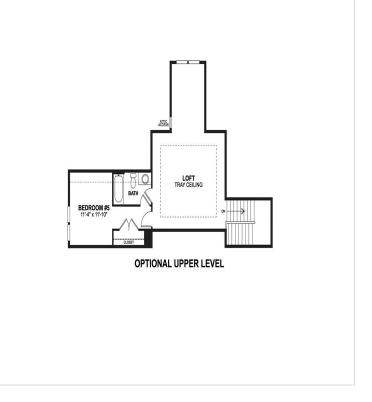

find in the Charlotte. The front door opens from the covered porch to a lovely foyer flanked by a formal dining room. As you move to the back of your home, you enter the great room with its cozy fireplace. The kitchen, with center island, double wall oven and walk in pantry is the perfect spot to cook up a feast for friends and family. Have breakfast or a quick lunch in the morning room. Located at the rear of your home is the spacious master suite with its elegant spa bath, two walk-in closets and light filled sitting room. You'll find two additional bedrooms and a hall bath at the front or opt for a study in lieu of one of the bedrooms. The

covered rear deals will be the perfect place for an offerneen enjoying a coelecut with a fabulacie wooded view. If you



## **Floorplans**