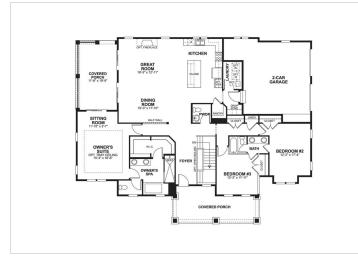

air front porch to the covered back deck, you'll love every inch of the beautiful Ashville home. Featuring a sumptuous master suite and two secondary bedrooms on the main level, it's the easy life you're looking for. The kitchen overlooks the dining room and great room creating an inviting atmosphere for the family and for guests. The master suite, with its luxury spa bath and massive walk-in closet occupies one corner while the other 2 bedrooms, with shared en-suite bath occupy the other. There's a convenient powder room for guests. The kitchen is a chef's dream with its double wall oven, corner pantry and loads of cabinet space. The 2-car garage offers

additional starges and and the family favor with drap zero is the perfect and for beets, rain coar, backpacks and



## **Floorplans**