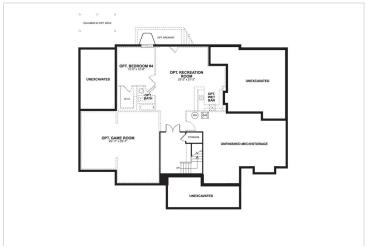

front porch to the covered back deck, you'll love every inch of the beautiful Ashville home. Featuring a sumptuous master suite and two secondary bedrooms on the main level, it's the easy life you're looking for. The kitchen overlooks the dining room and great room creating an inviting atmosphere for the family and for guests. The master suite, with its luxury spa bath and massive walk-in closet occupies one corner while the other 2 bedrooms, with shared en-suite bath occupy the other. There's a convenient powder room for guests. The kitchen is a chef's dream with its double wall oven, corner pantry and loads of cabinet space. The 2-car garage offers

additional starges and and the family favor with drap zero is the perfect and for beets, rain coar, backpacks and



## **Floorplans**