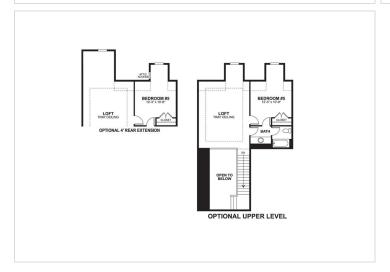

t porch to the covered back deck, you'll love every inch of the beautiful Ashville home. Featuring a sumptuous master suite and two secondary bedrooms on the main level, it's the easy life you're looking for. The kitchen overlooks the dining room and great room creating an inviting atmosphere for the family and for guests. The master suite, with its luxury spa bath and massive walk-in closet occupies one corner while the other 2 bedrooms, with shared en-suite bath occupy the other. There's a convenient powder room for guests. The kitchen is a chef's dream with its double wall oven, corner pantry and loads of cabinet space. The 2-car garage offers

additional starges and and the family favor with drap zero is the perfect and for beets, rain coar, backpacks and



## **Floorplans**