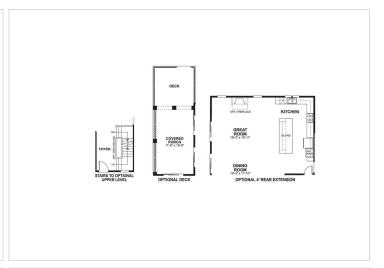

r front porch to the covered back deck, you'll love every inch of the beautiful Ashville home. Featuring a sumptuous master suite and two secondary bedrooms on the main level, it's the easy life you're looking for. The kitchen overlooks the dining room and great room creating an inviting atmosphere for the family and for guests. The master suite, with its luxury spa bath and massive walk-in closet occupies one corner while the other 2 bedrooms, with shared en-suite bath occupy the other. There's a convenient powder room for guests. The kitchen is a chef's dream with its double wall oven, corner pantry and loads of cabinet space. The 2-car garage offers

additional starges and and the family favor with drap zero is the perfect and for beets, rain coar, backpacks and



## **Floorplans**