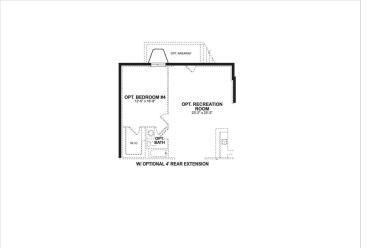

ont porch to the covered back deck, you'll love every inch of the beautiful Ashville home. Featuring a sumptuous master suite and two secondary bedrooms on the main level, it's the easy life you're looking for. The kitchen overlooks the dining room and great room creating an inviting atmosphere for the family and for guests. The master suite, with its luxury spa bath and massive walk-in closet occupies one corner while the other 2 bedrooms, with shared en-suite bath occupy the other. There's a convenient powder room for guests. The kitchen is a chef's dream with its double wall oven, corner pantry and loads of cabinet space. The 2-car garage offers

additional starges and and the family favor with drap zero is the perfect and for beets, rain coar, backpacks and



## **Floorplans**