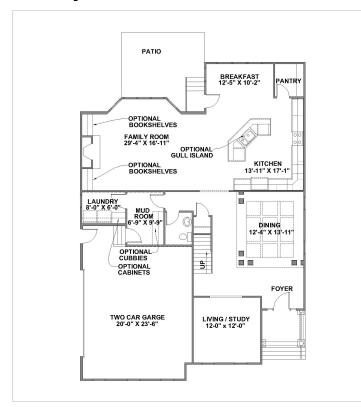

#### **About This Plan**

Explore our Brookstone model home using 3D technology! \u00a0 "We invite you to customize our plans to personalize your home" \u00a0 The Brookstone features: New dynamic floor plan designed specifically for Ellington Elegant Owners\u2019 suite with two large\u00a0walk in closets and dressing area Ceramic tile shower in owners, bath\u00a0with soaking tub First floor private living room or optional study with optional built in bookcases Spacious open foyer Formal dining room with coffered ceiling, columned entrance, crown molding, & wainscot molding detail Designer Kitchen with granite\u00a0countertops Large walk in panty Stainless steel appliance in the

### **About This Community**

Explore our Brookstone model home using 3D technology! \u00a0 "We invite you to customize our plans to personalize your home" \u00a0 The Brookstone features: New dynamic floor plan designed specifically for Ellington Elegant Owners\u2019 suite with two large\u00a0walk in closets and dressing area Ceramic tile shower in owners, bath\u00a0with soaking tub First floor private living room or optional study with optional built in bookcases Spacious open foyer Formal dining room with coffered ceiling, columned entrance, crown molding, & wainscot molding detail Designer Kitchen with granite\u00a0countertops Large walk in panty Stainless steel appliance in the

kitahan Evnansiya family raam with antional built in baaksassa Larga canarata brookfast raam Daluya mudraam

### **Floorplans**