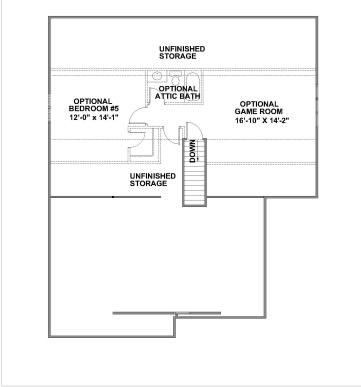

rookstone model home using 3D technology! \u00a0 "We invite you to customize our plans to personalize your home" \u00a0 The Brookstone features: New dynamic floor plan designed specifically for Ellington Elegant Owners\u2019 suite with two large\u00a0walk in closets and dressing area Ceramic tile shower in owners, bath\u00a0with soaking tub First floor private living room or optional study with optional built in bookcases Spacious open foyer Formal dining room with coffered ceiling, columned entrance, crown molding, & wainscot molding detail Designer Kitchen with granite\u00a0countertops Large walk in panty Stainless steel appliance in the

kitahan Evnansiya family raam with antional built in baaksassa Larga canarata brookfast raam Daluya mudraam

# BooneHomes.net

### **Floorplans**