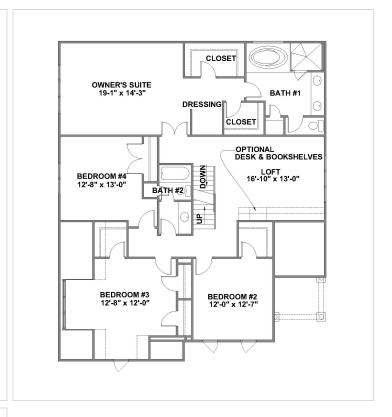

#### **About This Plan**

Explore our Brookstone model home using 3D technology! \u00a0 "We invite you to customize our plans to personalize your home" \u00a0 The Brookstone features: New dynamic floor plan designed specifically for Ellington Elegant Owners\u2019 suite with two large\u00a0walk in closets and dressing area Ceramic tile shower in owners, bath\u00a0with soaking tub First floor private living room or optional study with optional built in bookcases Spacious open foyer Formal dining room with coffered ceiling, columned entrance, crown molding, & wainscot molding detail Designer Kitchen with granite\u00a0countertops Large walk in panty Stainless steel appliance in the

### **About This Community**

Explore our Brookstone model home using 3D technology! \u00a0 "We invite you to customize our plans to personalize your home" \u00a0 The Brookstone features: New dynamic floor plan designed specifically for Ellington Elegant Owners\u2019 suite with two large\u00a0walk in closets and dressing area Ceramic tile shower in owners, bath\u00a0with soaking tub First floor private living room or optional study with optional built in bookcases Spacious open foyer Formal dining room with coffered ceiling, columned entrance, crown molding, & wainscot molding detail Designer Kitchen with granite\u00a0countertops Large walk in panty Stainless steel appliance in the

kitahan Evnansiya family raam with antional built in baaksassa Larga canarata brookfast raam Daluya mudraam

### **Floorplans**