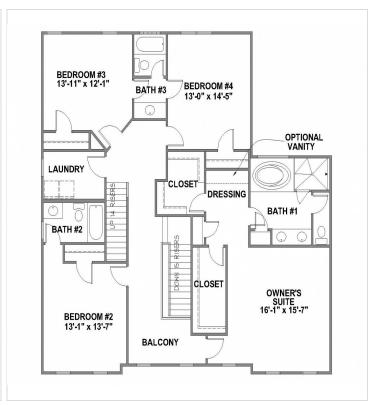

amily room with optional built in bookcases Large separate

### **About This Community**

"We invite you to customize our plans to personalize your home" \u00a0 \u00a0 The Highwick features: New dynamic floor plan designed specifically for Ellington 4 Bedroom with optional 5th bedroom 3.5 \u00a0to 4.5 baths Elegant Owners\u2019 suites with two oversized walk in closets and dressing area Ceramic tile shower in owners, bath with soaking tub Spacious open foyer Formal living room Formal dining room with coffered ceiling, columned entrance, crown moulding, & wainscot moulding detail Designer Kitchen with granite countertop Large kitchen panty Stainless steel appliance in the kitchen Expansive family room with optional built in bookcases Large separate

## BooneHomes.net

### **Floorplans**