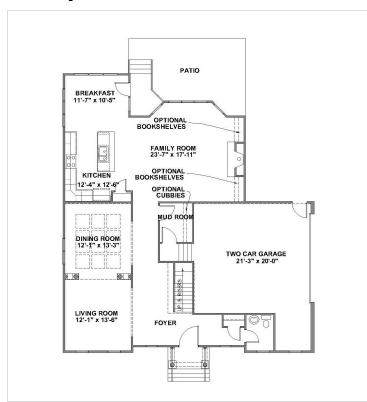

family room with optional built in bookcases Large separate

### **About This Community**

"We invite you to customize our plans to personalize your home" \u00a0 \u00a0 The Highwick features: New dynamic floor plan designed specifically for Ellington 4 Bedroom with optional 5th bedroom 3.5 \u00a0to 4.5 baths Elegant Owners\u2019 suites with two oversized walk in closets and dressing area Ceramic tile shower in owners, bath with soaking tub Spacious open foyer Formal living room Formal dining room with coffered ceiling, columned entrance, crown moulding, & wainscot moulding detail Designer Kitchen with granite countertop Large kitchen panty Stainless steel appliance in the kitchen Expansive family room with optional built in bookcases Large separate

## BooneHomes.net

### **Floorplans**