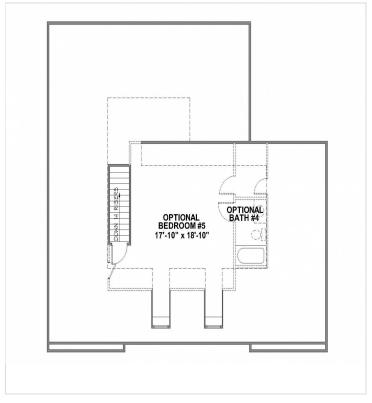

ily room with optional built in bookcases Large separate

### **About This Community**

"We invite you to customize our plans to personalize your home" \u00a0 \u00a0 The Highwick features: New dynamic floor plan designed specifically for Ellington 4 Bedroom with optional 5th bedroom 3.5 \u00a0to 4.5 baths Elegant Owners\u2019 suites with two oversized walk in closets and dressing area Ceramic tile shower in owners, bath with soaking tub Spacious open foyer Formal living room Formal dining room with coffered ceiling, columned entrance, crown moulding, & wainscot moulding detail Designer Kitchen with granite countertop Large kitchen panty Stainless steel appliance in the kitchen Expansive family room with optional built in bookcases Large separate

## BooneHomes.net

### **Floorplans**