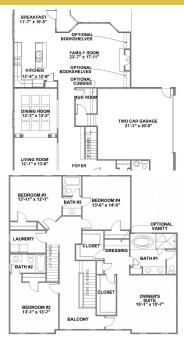

# BooneHomes.net

#### Powered by newhomesguide.com





\$610,000

4 Beds | 3 Baths | 1 Half Bath | 2 Garage

#### **About This Plan**

"We invite you to customize our plans to personalize your home" \u00a0 \u00a0 The Highwick features: New dynamic floor plan designed specifically for Ellington 4 Bedroom with optional 5th bedroom 3.5 \u00a0to 4.5 baths Elegant Owners\u2019 suites with two oversized walk in closets and dressing area Ceramic tile shower in owners, bath with soaking tub Spacious open foyer Formal living room Formal dining room with coffered ceiling, columned entrance, crown moulding, & wainscot moulding detail Designer Kitchen with granite countertop Large kitchen panty Stainless steel appliance in the kitchen Expansive family room with optional built in bookcases Large separate

### **About This Community**

"We invite you to c