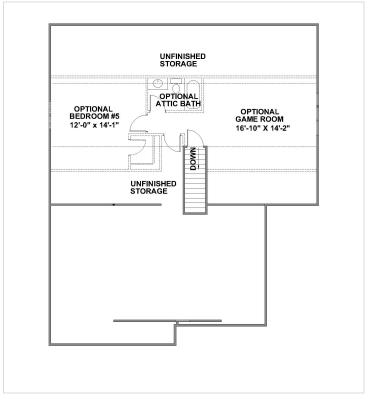

customize our plans to personalize your home" \u00a0 \u00a0 The Gateworth features:\u00a0 New dynamic floor plan designed specifically for Ellington Elegant Owners\u2019 suites with two large walk in closets and dressing area Ceramic tile shower in owners, bath\u00a0with soaking tub First floor private living room or optional study with optional built in bookcases Spacious open foyer Formal dining room with coffered\u00a0ceiling, columned entrance, crown molding, & wainscot molding detail Designer Kitchen with granite countertops Stainless steel appliance in the kitchen Expansive\u00a0\u00a0family room with optional built in bookcases I area congrete breakfast room Delive mudroom with coromic tile\u00a0family room first least first large spaces.

## BooneHomes.net

### **Floorplans**