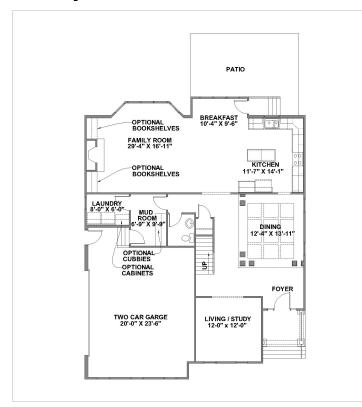

#### **About This Plan**

"We invite you to customize our plans to personalize your home" \u00a0 \u00a0 The Gateworth features:\u00a0 New dynamic floor plan designed specifically for Ellington Elegant Owners\u2019 suites with two large walk in closets and dressing area Ceramic tile shower in owners, bath\u00a0with soaking tub First floor private living room or optional study with optional built in bookcases Spacious open foyer Formal dining room with coffered\u00a0ceiling, columned entrance, crown molding, & wainscot molding detail Designer Kitchen with granite countertops Stainless steel appliance in the kitchen Expansive\u00a0\u00a0family room with optional built in bookcases I area separate breakfast room Deluye mudroom with coramic tile\u00a0floor Gas log fireplace First

### **Floorplans**