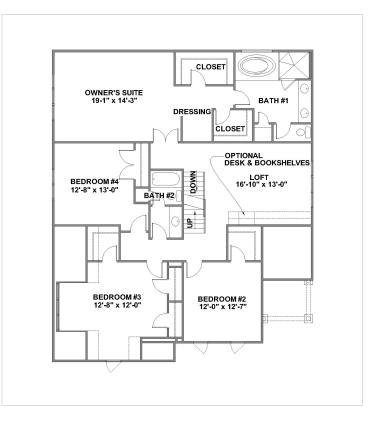

#### **About This Plan**

"We invite you to customize our plans to personalize your home" \u00a0 \u00a0 The Gateworth features:\u00a0 New dynamic floor plan designed specifically for Ellington Elegant Owners\u2019 suites with two large walk in closets and dressing area Ceramic tile shower in owners, bath\u00a0with soaking tub First floor private living room or optional study with optional built in bookcases Spacious open foyer Formal dining room with coffered\u00a0ceiling, columned entrance, crown molding, & wainscot molding detail Designer Kitchen with granite countertops Stainless steel appliance in the kitchen Expansive\u00a0\u00a0family room with optional built in bookcases I area separate breakfast room Deluye mudroom with coramic tile\u00a0floor Gas log fireplace First

### **Floorplans**