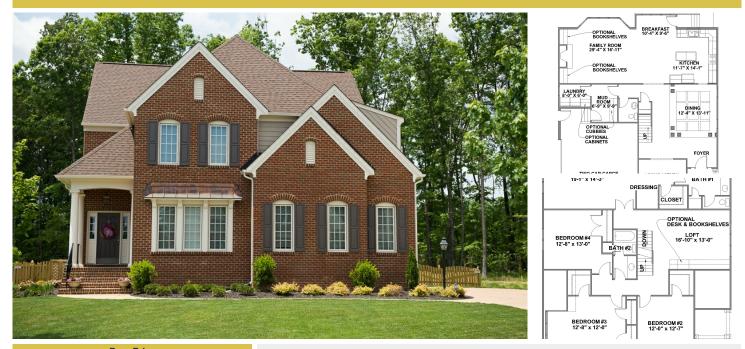

#### Powered by newhomesguide.com

\$600,000

4 Beds | 2 Baths | 1 Half Bath | 2 Garage

#### **About This Plan**

"We invite you to customize our plans to personalize your home" \u00a0 \u00a0 The Gateworth features:\u00a0 New dynamic floor plan designed specifically for Ellington Elegant Owners\u2019 suites with two large walk in closets and dressing area Ceramic tile shower in owners, bath\u00a0with soaking tub First floor private living room or optional study with optional built in bookcases Spacious open foyer Formal dining room with coffered\u00a0ceiling, columned entrance, crown molding, & wainscot molding detail Designer Kitchen with granite countertops Stainless steel appliance in the kitchen Expansive\u00a0\u00a0family room with optional built in bookcases I area separate breakfast room Deluye mudroom with coramic tile\u00a0floor Gas log fireplace First

### **Floorplans**