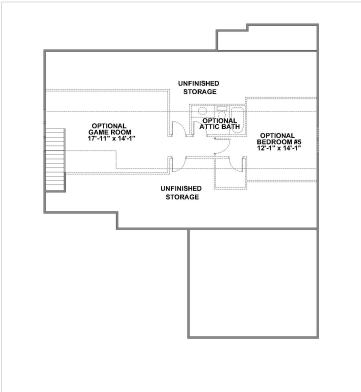

ly room with optional built in bookcases Large separate

### **About This Community**

"We invite you to customize our plans to personalize your home"\u00a0 \u00a0 The Westgrove features: New dynamic floor plan designed specifically for Ellington Elegant Owners\u2019 suites with two large walk in closets and dressing area Ceramic tile shower in owners, bath with soaking tub First floor private living room or optional study with optional built in bookcases Spacious open foyer Formal dining room with coffered ceiling, columned entrance, crown moulding, & wainscot moulding detail Designer Kitchen with granite countertop Large walk in panty Stainless steel appliance in the kitchen Expansive family room with optional built in bookcases Large separate

## BooneHomes.net

### **Floorplans**