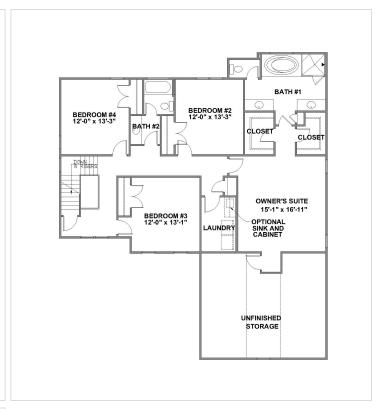

#### **About This Plan**

"We invite you to customize our plans to personalize your home"\u00a0 \u00a0 The Westgrove features: New dynamic floor plan designed specifically for Ellington Elegant Owners\u2019 suites with two large walk in closets and dressing area Ceramic tile shower in owners, bath with soaking tub First floor private living room or optional study with optional built in bookcases Spacious open foyer Formal dining room with coffered ceiling, columned entrance, crown moulding, & wainscot moulding detail Designer Kitchen with granite countertop Large walk in panty Stainless steel appliance in the kitchen Expansive family room with optional built in bookcases Large separate

### **Floorplans**