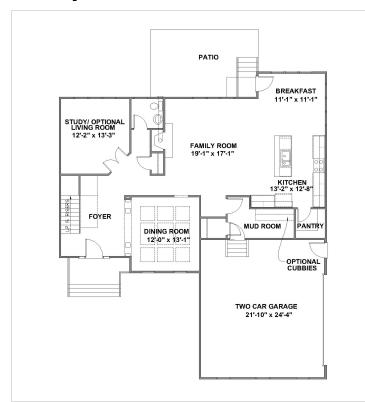

#### **About This Plan**

"We invite you to customize our plans to personalize your home"\u00a0 \u00a0 The Westgrove features: New dynamic floor plan designed specifically for Ellington Elegant Owners\u2019 suites with two large walk in closets and dressing area Ceramic tile shower in owners, bath with soaking tub First floor private living room or optional study with optional built in bookcases Spacious open foyer Formal dining room with coffered ceiling, columned entrance, crown moulding, & wainscot moulding detail Designer Kitchen with granite countertop Large walk in panty Stainless steel appliance in the kitchen Expansive family room with optional built in bookcases Large separate

### **Floorplans**