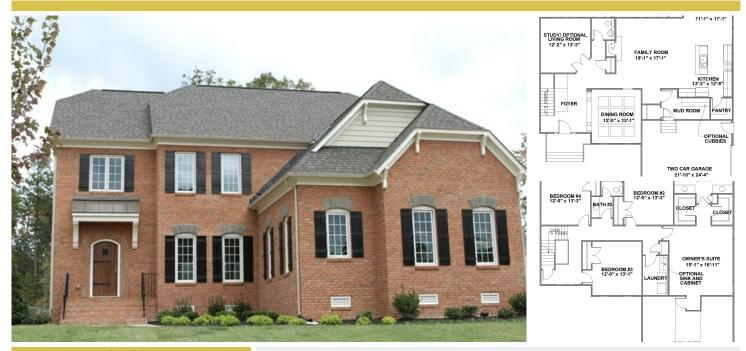

#### **About This Plan**

"We invite you to customize our plans to personalize your home"\u00a0 \u00a0 The Westgrove features: New dynamic floor plan designed specifically for Ellington Elegant Owners\u2019 suites with two large walk in closets and dressing area Ceramic tile shower in owners, bath with soaking tub First floor private living room or optional study with optional built in bookcases Spacious open foyer Formal dining room with coffered ceiling, columned entrance, crown moulding, & wainscot moulding detail Designer Kitchen with granite countertop Large walk in panty Stainless steel appliance in the kitchen Expansive family room with optional built in bookcases Large separate

### **Floorplans**