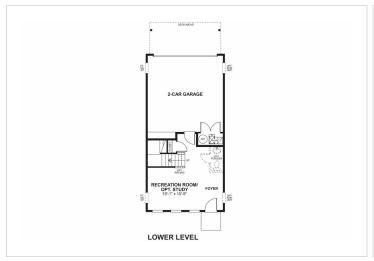

of our newest floorplans, the Winslow offers three well-appointed levels designed to be as functional as they are attractive. The main level offers a large family room for gathering. Located at the rear of the home, the kitchen's oversized island opens to the dining room and is large enough to accommodate 3 barstools. The deck off of the kitchen creates the perfect space for grilling, a cup of coffee, or outdoor entertaining. Upstairs, at over 13x16 the owner's suite is large enough to accommodate even the largest bedroom sets. It is complimented by a spacious owner's bathroom with seated shower and spacious walk-in closet. Two additional bedrooms, hall bathroom, and

loundry room complete the third level. The Wineless features a two corresponding corresponding room



## **Floorplans**