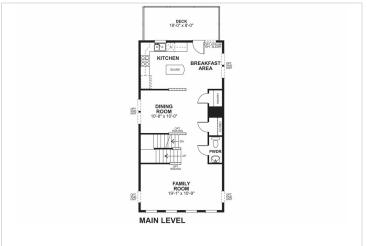

## **About This Plan**

One of our newest floorplans, the Winslow offers three well-appointed levels designed to be as functional as they are attractive. The main level offers a large family room for gathering. Located at the rear of the home, the kitchen's oversized island opens to the dining room and is large enough to accommodate 3 barstools. The deck off of the kitchen creates the perfect space for grilling, a cup of coffee, or outdoor entertaining. Upstairs, at over 13x16 the owner's suite is large enough to accommodate even the largest bedroom sets. It is complimented by a spacious owner's bathroom with seated shower and spacious walk-in closet. Two additional bedrooms, hall bathroom, and

## **About This Community**

One of our newest floorplans, the Winslow offers three well-appointed levels designed to be as functional as they are attractive. The main level offers a large family room for gathering. Located at the rear of the home, the kitchen's oversized island opens to the dining room and is large enough to accommodate 3 barstools. The deck off of the kitchen creates the perfect space for grilling, a cup of coffee, or outdoor entertaining. Upstairs, at over 13x16 the owner's suite is large enough to accommodate even the largest bedroom sets. It is complimented by a spacious owner's bathroom with seated shower and spacious walk-in closet. Two additional bedrooms, hall bathroom, and

## **Floorplans**