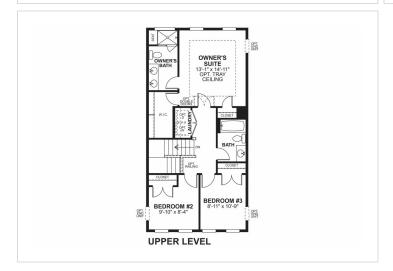

## **About This Plan**

One of our newest floorplans, the Winslow offers three well-appointed levels designed to be as functional as they are attractive. The main level offers a large family room for gathering. Located at the rear of the home, the kitchen's oversized island opens to the dining room and is large enough to accommodate 3 barstools. The deck off of the kitchen creates the perfect space for grilling, a cup of coffee, or outdoor entertaining. Upstairs, at over 13x16 the owner's suite is large enough to accommodate even the largest bedroom sets. It is complimented by a spacious owner's bathroom with seated shower and spacious walk-in closet. Two additional bedrooms, hall bathroom, and

## **About This Community**

One of our newest floorplans, the Winslow offers three well-appointed levels designed to be as functional as they are attractive. The main level offers a large family room for gathering. Located at the rear of the home, the kitchen's oversized island opens to the dining room and is large enough to accommodate 3 barstools. The deck off of the kitchen creates the perfect space for grilling, a cup of coffee, or outdoor entertaining. Upstairs, at over 13x16 the owner's suite is large enough to accommodate even the largest bedroom sets. It is complimented by a spacious owner's bathroom with seated shower and spacious walk-in closet. Two additional bedrooms, hall bathroom, and

loundry room complete the third level. The Wineless features a two corresponding corresponding room

## **Floorplans**