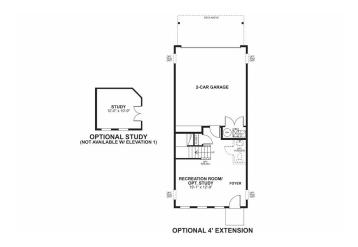

f our newest floorplans, the Winslow offers three well-appointed levels designed to be as functional as they are attractive. The main level offers a large family room for gathering. Located at the rear of the home, the kitchen's oversized island opens to the dining room and is large enough to accommodate 3 barstools. The deck off of the kitchen creates the perfect space for grilling, a cup of coffee, or outdoor entertaining. Upstairs, at over 13x16 the owner's suite is large enough to accommodate even the largest bedroom sets. It is complimented by a spacious owner's bathroom with seated shower and spacious walk-in closet. Two additional bedrooms, hall bathroom, and

loundry room complete the third level. The Wineless features a two corresponding corresponding room



## **Floorplans**