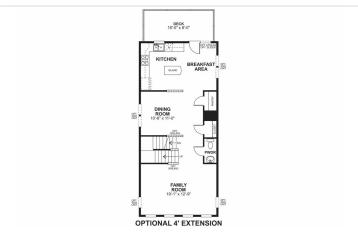

## **About This Plan**

One of our newest floorplans, the Winslow offers three well-appointed levels designed to be as functional as they are attractive. The main level offers a large family room for gathering. Located at the rear of the home, the kitchen's oversized island opens to the dining room and is large enough to accommodate 3 barstools. The deck off of the kitchen creates the perfect space for grilling, a cup of coffee, or outdoor entertaining. Upstairs, at over 13x16 the owner's suite is large enough to accommodate even the largest bedroom sets. It is complimented by a spacious owner's bathroom with seated shower and spacious walk-in closet. Two additional bedrooms, hall bathroom, and

## **About This Community**

One of our newest floorplans, the Winslow offers three well-appointed levels designed to be as functional as they are attractive. The main level offers a large family room for gathering. Located at the rear of the home, the kitchen's oversized island opens to the dining room and is large enough to accommodate 3 barstools. The deck off of the kitchen creates the perfect space for grilling, a cup of coffee, or outdoor entertaining. Upstairs, at over 13x16 the owner's suite is large enough to accommodate even the largest bedroom sets. It is complimented by a spacious owner's bathroom with seated shower and spacious walk-in closet. Two additional bedrooms, hall bathroom, and

## **Floorplans**