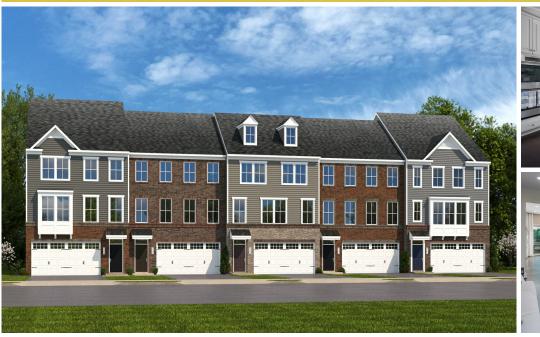

## **10870 Lampton Street** Middle River, MD 21220

Powered by newhomesguide.com

**Townhome** 

\$498,647

3 Beds | 3 Baths | 1 Half Bath | 3 Levels | 2 Garage | 2,677 Sq Ft

## **About This House**

Gorgeous McPherson Grand townhome in sought-after Greenleigh for Summer move-in. Enjoy 3 luxury levels with handsome brick front and hardiepanel siding. Main level features Sky Lanai terrace with fireplace. Oak stairs included, as well.