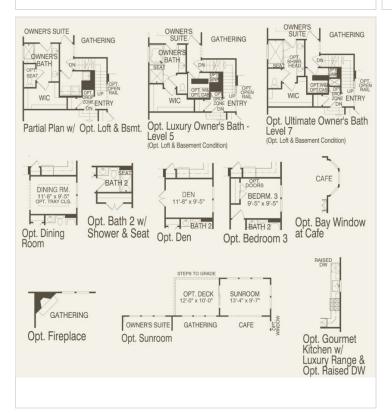

ed by newhomesguide.com







\$539,990

2 Beds | 2 Baths | 2 Garage

## **About This Plan**

Abbeyville top features include: Combining the best of both entertaining and private living spaces, the Abbeyville offers an owner's suite retreat in addition to an open layout. A spacious kitchen opens to the gathering room and caf . A large island creates space for extra seating.; Ample storage space; Covered front porch

## **About This Community**

Abbeyville top features include: Combining the best of both entertaining and private living spaces, the Abbeyville offers an owner's suite retreat in addition to an open layout. A spacious kitchen opens to the gathering room and caf. A large island creates space for extra seating.; Ample storage space; Covered front porch



## **Floorplans**