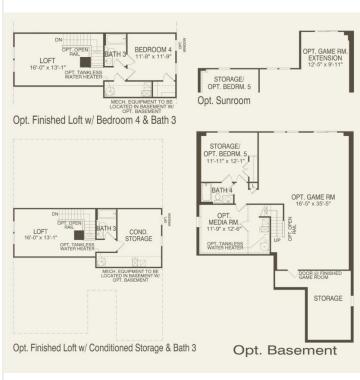

ered by newhomesguide.com







\$539,990

2 Beds | 2 Baths | 2 Garage

## **About This Plan**

Abbeyville top features include: Combining the best of both entertaining and private living spaces, the Abbeyville offers an owner's suite retreat in addition to an open layout. A spacious kitchen opens to the gathering room and caf . A large island creates space for extra seating.; Ample storage space; Covered front porch

## **About This Community**

Abbeyville top features include: Combining the best of both entertaining and private living spaces, the Abbeyville offers an owner's suite retreat in addition to an open layout. A spacious kitchen opens to the gathering room and caf. A large island creates space for extra seating.; Ample storage space; Covered front porch



## **Floorplans**