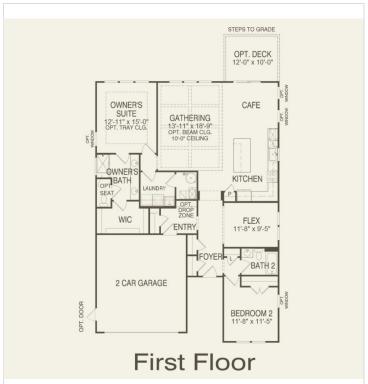

owered by newhomesguide.com







\$539,990

2 Beds | 2 Baths | 2 Garage

## **About This Plan**

Abbeyville top features include: Combining the best of both entertaining and private living spaces, the Abbeyville offers an owner's suite retreat in addition to an open layout. A spacious kitchen opens to the gathering room and caf . A large island creates space for extra seating.; Ample storage space; Covered front porch

## **About This Community**

Abbeyville top features include: Combining the best of both entertaining and private living spaces, the Abbeyville offers an owner's suite retreat in addition to an open layout. A spacious kitchen opens to the gathering room and caf. A large island creates space for extra seating.; Ample storage space; Covered front porch



## **Floorplans**