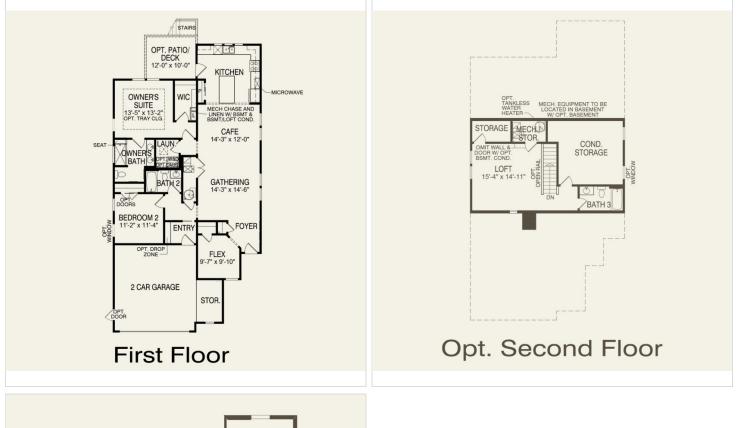

## Floorplans

## **About This Plan**

Passport top features include: The Passport home design features an open flow gathering room that continues toward the back of the home to the cafe and kitchen. Use the flex room at the front of the home as an office. Enhance outdoor living space with an optional deck or patio.; Oversized kitchen island; Additional garage storage