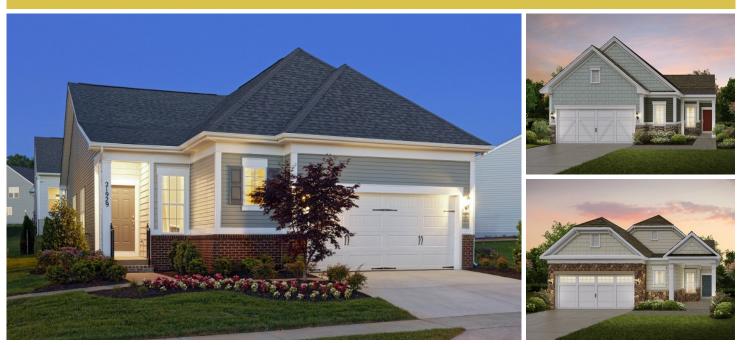

## Powered by newhomesguide.com

Base Price \$499,990

2 Beds | 2 Baths | 2 Garage

## **About This Plan**

Passport top features include: The Passport home design features an open flow gathering room that continues toward the back of the home to the cafe and kitchen. Use the flex room at the front of the home as an office. Enhance outdoor living space with an optional deck or patio.; Oversized kitchen island; Additional garage storage