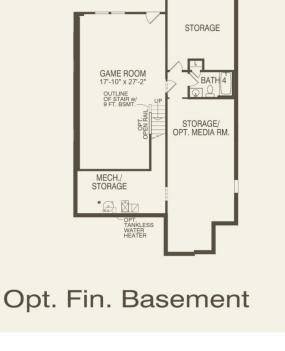

ide.com



Base Price \$499,990

2 Beds | 2 Baths | 2 Garage

## **About This Plan**

Passport top features include: The Passport home design features an open flow gathering room that continues toward the back of the home to the cafe and kitchen. Use the flex room at the front of the home as an office. Enhance outdoor living space with an optional deck or patio.; Oversized kitchen island; Additional garage storage

## **About This Community**

Passport top features include: The Passport home design features an open flow gathering room that continues toward the back of the home to the cafe and kitchen. Use the flex room at the front of the home as an office. Enhance outdoor living space with an optional deck or patio.; Oversized kitchen island; Additional garage storage



## Floorplans