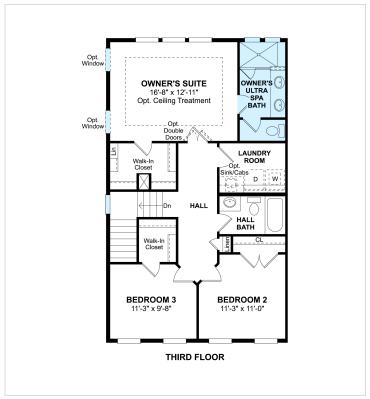

### **About This House**

First floor rec room with convenient powder room. Luxurious gourmet kitchen with granite countertops. Open and airy dining area and great room off kitchen. Deck access from kitchen for outdoor entertaining. Private owner's suite with large walk-in closet. Relaxing owner's ultra spa bath with dual sinks.

## **About This Community**

First floor rec room with convenient powder room. Luxurious gourmet kitchen with granite countertops. Open and airy dining area and great room off kitchen. Deck access from kitchen for outdoor entertaining. Private owner's suite with large walk-in closet. Relaxing owner's ultra spa bath with dual sinks.

## **Floorplans**