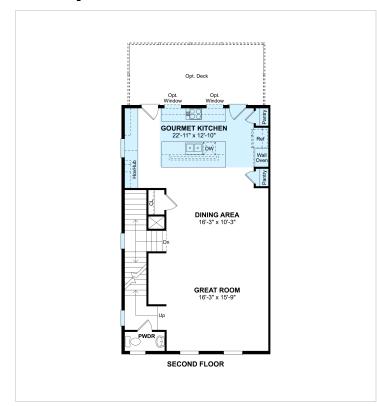

### **About This House**

First floor rec room with convenient powder room. Luxurious gourmet kitchen with granite countertops. Open and airy dining area and great room off kitchen. Deck access from kitchen for outdoor entertaining. Private owner's suite with large walk-in closet. Relaxing owner's ultra spa bath with dual sinks.

## **About This Community**

First floor rec room with convenient powder room. Luxurious gourmet kitchen with granite countertops. Open and airy dining area and great room off kitchen. Deck access from kitchen for outdoor entertaining. Private owner's suite with large walk-in closet. Relaxing owner's ultra spa bath with dual sinks.

## **Floorplans**