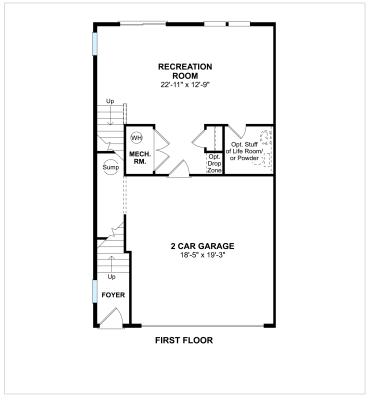

s | 1 Half Bath | 3 Levels | 2 Garage | 2,496 Sq Ft

### **About This House**

First floor rec room with convenient powder room. Luxurious gourmet kitchen with granite countertops. Open and airy dining area and great room off kitchen. Deck access from kitchen for outdoor entertaining. Private owner's suite with large walk-in closet. Relaxing owner's ultra spa bath with dual sinks.

## **About This Community**

First floor rec room with convenient powder room. Luxurious gourmet kitchen with granite countertops. Open and airy dining area and great room off kitchen. Deck access from kitchen for outdoor entertaining. Private owner's suite with large walk-in closet. Relaxing owner's ultra spa bath with dual sinks.

#### 8382 Amber Beacon Circle

Millersville, MD 21108



## **Floorplans**